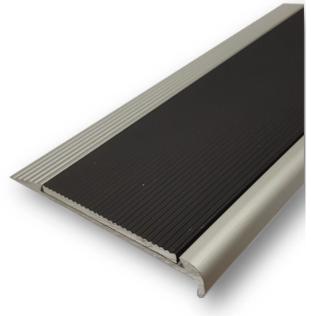

## Series 5 - Aluminium Stair Nosing with Aluminium Insert

Model No. TPSN 5-CA

## **Specifications**

| Alloy: 6060, Temper: T5<br>Architectural Grade Aluminium                                           |
|----------------------------------------------------------------------------------------------------|
| Clear Anodised (25 micron)                                                                         |
| 75 mm                                                                                              |
| 10 mm                                                                                              |
| 4.5 mm                                                                                             |
| Ribbed Aluminium                                                                                   |
| 50 mm                                                                                              |
| Clear anodised / black anodised                                                                    |
| R13                                                                                                |
| AS1428.1-2009                                                                                      |
| Screw fixed (with anchor plugs for concrete) For best results we recommend adhesive fixing as well |
| Surface Fixed<br>Interior & Exterior - Heavy Duty                                                  |
| Available in Black anodised aluminium (TPSN 5-BA)                                                  |
| Aluminium Insert Colours                                                                           |
|                                                                                                    |
| Clear Black<br>ilable on request                                                                   |
|                                                                                                    |