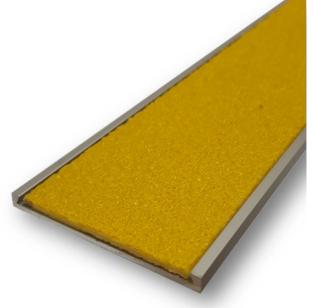

## Series 10 - Aluminium Stair Nosing with Carborundum Insert

Model No. TPSN 10-CA

## **Specifications**

| Base Material      | Alloy: 6060, Temper: T5<br>Architectural Grade Aluminium                         |
|--------------------|----------------------------------------------------------------------------------|
| Finish             | Clear Anodised (25 micron)                                                       |
| Tread Width        | 57 mm                                                                            |
| Front Depth        | N/A                                                                              |
| Tread Thickness    | 4.6 mm                                                                           |
| Insert Type        | Carborundum Resin                                                                |
| Insert Width       | 50 mm                                                                            |
| Insert Colours     | Yellow, Black, Grey, White                                                       |
| Insert Slip Rating | R13                                                                              |
| Code Compliance    | AS1428.1-2009                                                                    |
| Installation       | Screw fixed<br>(with anchor plugs for concrete)<br>For best results we recommend |
| Application        | Rebate or Surface Fixed Interior & Exterior - Heavy Duty                         |
| Options            | Available in Black anodised aluminium (TPSN 10-BA)                               |
| Aluminium Colours  | Carborundum Insert Colours                                                       |