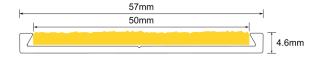

## **Specifications**

| Base Material      | Alloy: 6060, Temper: T5<br>Architectural Grade Aluminium                         |
|--------------------|----------------------------------------------------------------------------------|
| Finish             | Clear Anodised (25 micron)                                                       |
| Tread Width        | 57 mm                                                                            |
| Front Depth        | N/A                                                                              |
| Tread Thickness    | 4.6 mm                                                                           |
| Insert Type        | Carborundum Resin                                                                |
| Insert Width       | 50 mm                                                                            |
| Insert Colours     | Yellow, Black, Grey, White                                                       |
| Insert Slip Rating | R13                                                                              |
| Code Compliance    | AS1428.1-2009                                                                    |
| Installation       | Screw fixed<br>(with anchor plugs for concrete)<br>For best results we recommend |
| Application        | Rebate or Surface Fixed Interior & Exterior - Heavy Duty                         |
| Options            | Available in Black anodised aluminium (TPSN 10-BA)                               |
| Aluminium Colours  | Carborundum Insert Colours                                                       |