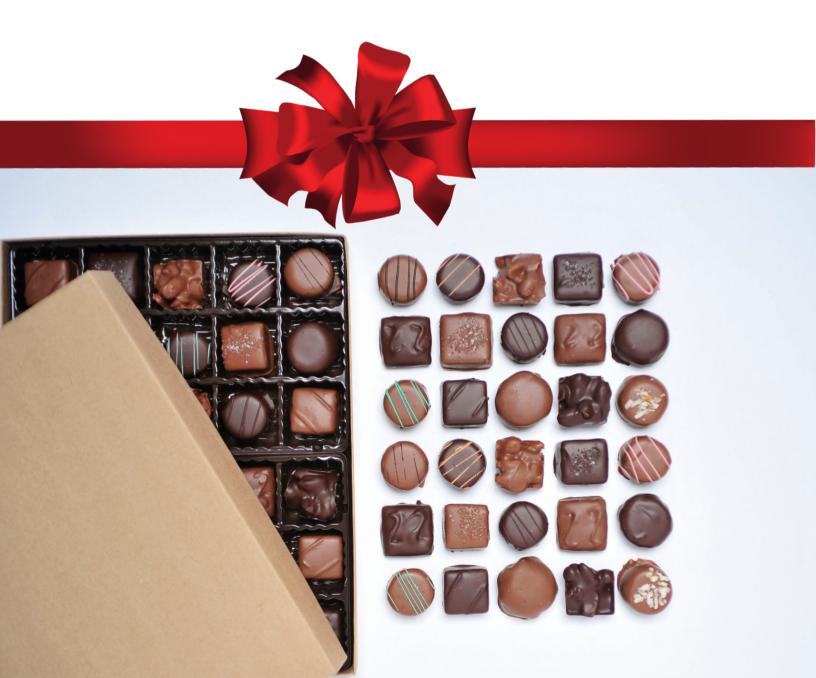

### LARGE BOX

\$28.00

Assorted Chocolates

#### **INCLUDES 30 PIECES**

Tadpoles | Sea Salt Caramels | Caramels | English Toffee Peanut Clusters | Double Chocolate Truffles | Raspberry Truffles Orange Truffles | Coconut Truffles