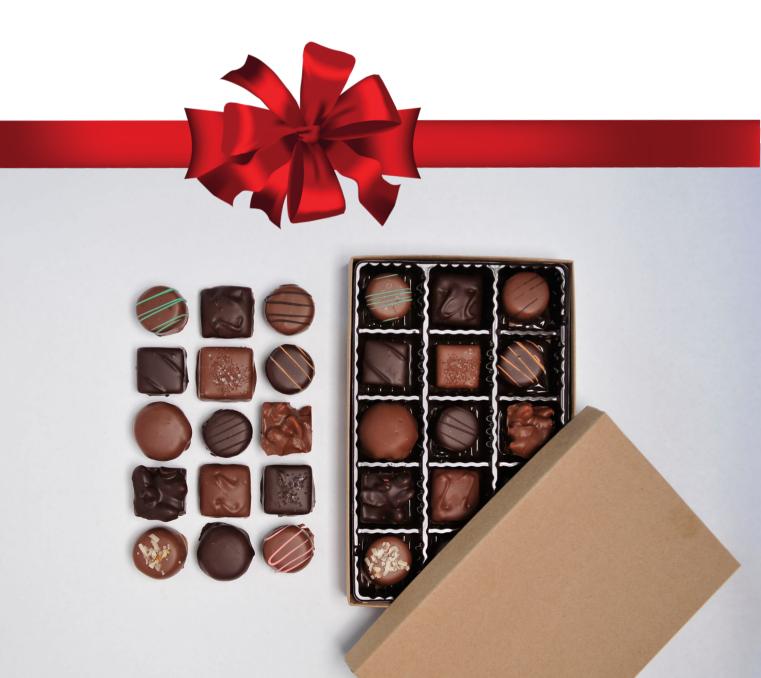

## MEDIUM BOX

\$15.50

Assorted Chocolates

#### **INCLUDES 15 PIECES**

Tadpoles | Sea Salt Caramels | Caramels | English Toffee Peanut Clusters | Double Chocolate Truffles | Raspberry Truffles Orange Truffles | Coconut Truffles