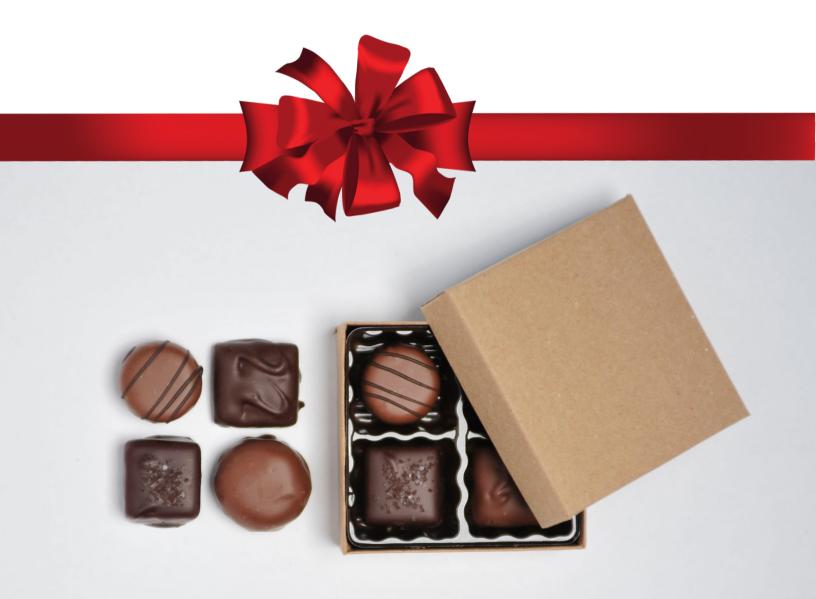

## Assorted Chocolates

#### **INCLUDES 4 PIECES**

Tadpole | Sea Salt Caramel | English Toffee | Double Chocolate Truffle