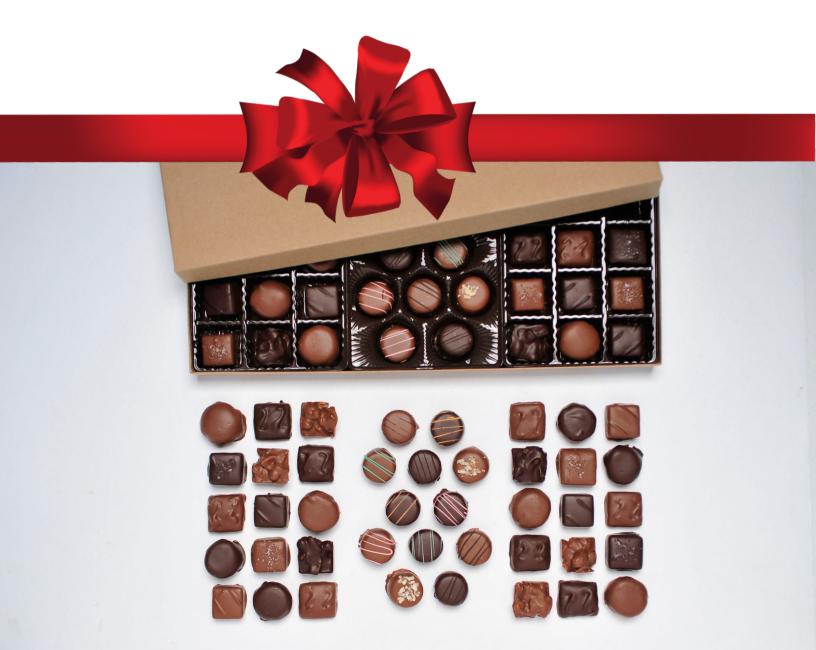

### LARGE BOX

\$28.00

Assorted Chocolates

#### **INCLUDES 30 PIECES**

Tadpoles | Sea Salt Caramels | Caramels | English Toffee Peanut Clusters | Double Chocolate Truffles | Raspberry Truffles Orange Truffles | Coconut Truffles

## PREMIUM BOX

\$39.50

Assorted Chocolates

#### **INCLUDES 42 PIECES**

Tadpoles | Sea Salt Caramels | Caramels | English Toffee Peanut Clusters | Double Chocolate Truffles | Raspberry Truffles Orange Truffles | Coconut Truffles