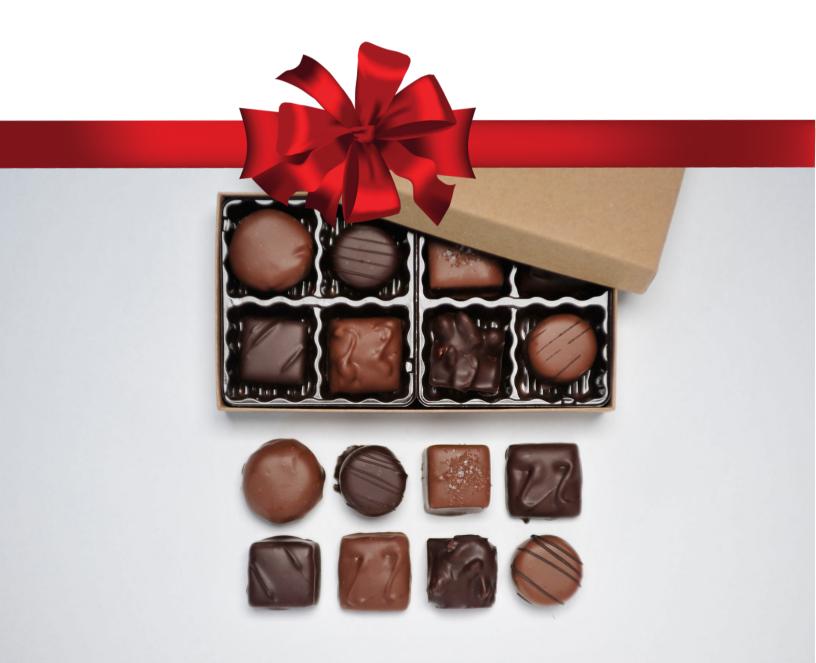

## **SMALL BOX**

\$10.50

Assorted Chocolates

#### **INCLUDES 8 PIECES**

Tadpole | Sea Salt Caramel | English Toffee | Double Chocolate Truffle