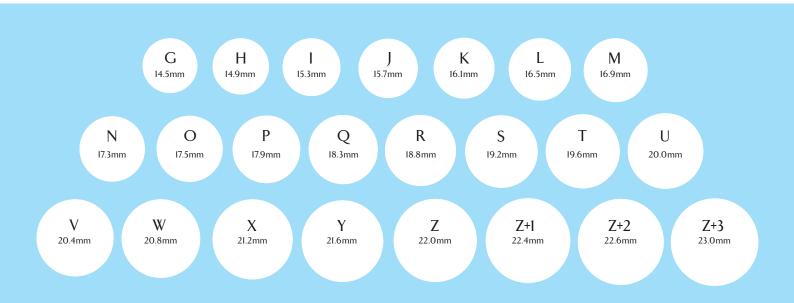

## Option 1: Measure a ring that fits you

Step 1: Select an existing ring that fits the intended finger well.

Step 2: Place the ring over the circles until the inside of the ring matches a circle. If your ring falls between two sizes, select the larger size.

Step 3: Note down the letter as this is your ring size.