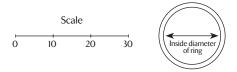

## Printable Ring Size Guide

Note: Print this Ring Size Guide on standard A4 size paper, ensure page scaling is set to 'None' in the print dialog box. Check the scale below to ensure it measures exactly 30mm once printed.