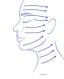

CAUTION | Avoid areas of inflammation or broken skin. Do not use the studded end on the same day as exfoliating products. Sensitive skin should only use studded end once a week.

**DIRECTIONS** | Always prep skin with an oil serum and use light pressure when rolling. Roll each end over both sides of the face, following the diagrams.

STUDDED

**SMOOTH** 