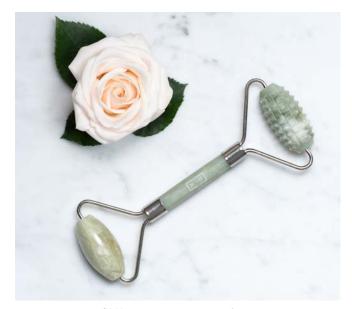

## **DUAL-ACTION JADE FACIAL ROLLER**

Discover the power of this ancient beauty tool to boost skin's function and naturally enhance your complexion. Our unique Dual-Action Jade Facial Roller features a smooth, polished end and a textured, studded end crafted from high-quality Xiuyan Jade.

## **BENEFITS | STUDDED** •

- Reduces the look of fine lines and plumps to smooth deep wrinkles
- Releases fascia to help improve muscle function
- Temporarily stimulates circulation to feed the skin and improve healing function
- Tones and firms the appearance of skin
- Activates the deep dermis-layer of skin to boost and maintain elasticity
- Gently exfoliates and improves product absorption for maximum benefits
- Won't break or damage the surface of the skin

## **BENEFITS | SMOOTH**

- Cools and calms the look of skin
- Eases muscle tension
- Reduces the appearance of puffiness and under-eye bags
- Encourages lymphatic function

**CARE** | Wash your jade roller with soap and water. If your jade roller is squeaky, just add a few drops of serum to the end of the rollers.