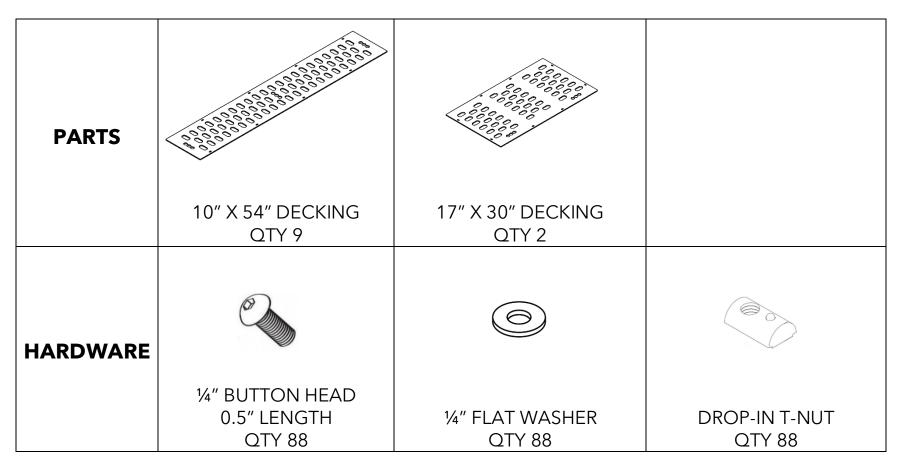

#### **PACKAGE CONTENTS**

#### Step 1: Decking

**1a.** Starting at the front or back of the van, loosely lay down the first **10" X 54" Decking** and install a **Drop-In T-Nut** into the **Crossbar** for each of the small holes in the decking and install using following hardware:

- Black Oxide Bolt 0.5" Length + Loctite
- Black Oxide Flat Washer

<u>Note:</u> For each decking piece, loosely attach all bolts then tighten down.

**1b.** Repeat **Step 1a** for the rest of the 54" Crossbar sections.

1c. When you get to the Vent Crossbar Area, use the 17" X 30" Decking and install each piece according to the directions in Step 1a.