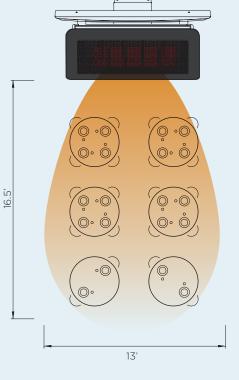

#### **HEATING REACH**

Creating ideal comfort levels, Bromic heaters offer a variety of heat distribution options to suit your outdoor heating needs.

#### HEAT AREAS

TUNGSTEN PORTABLE HEATING APPORXIMATELY 215FT<sup>2</sup> 38,500 BTU HEATING POWER

EXTEND THE BOUNDARIES OF INSIDE SPACE, BY INCLUDING THE OUTDOORS. CONTROL THE CLIMATE IN YOUR NEXT PROJECT WITH BROMIC SMART-HEAT™.