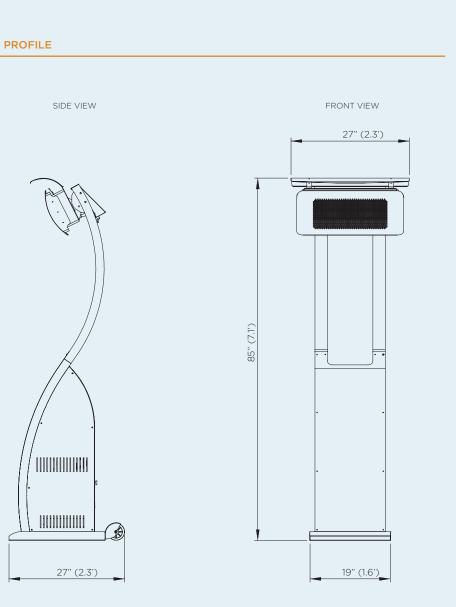

#### DIMENSIONS

With a wide range of sizes available, find the ideal heater to suit your outdoor space.

Measurements displayed within this document are minimum requirements for installation. Bromic takes no responsibility for incorrect or non-compliant installations. All measurement in this document are displayed in inches.