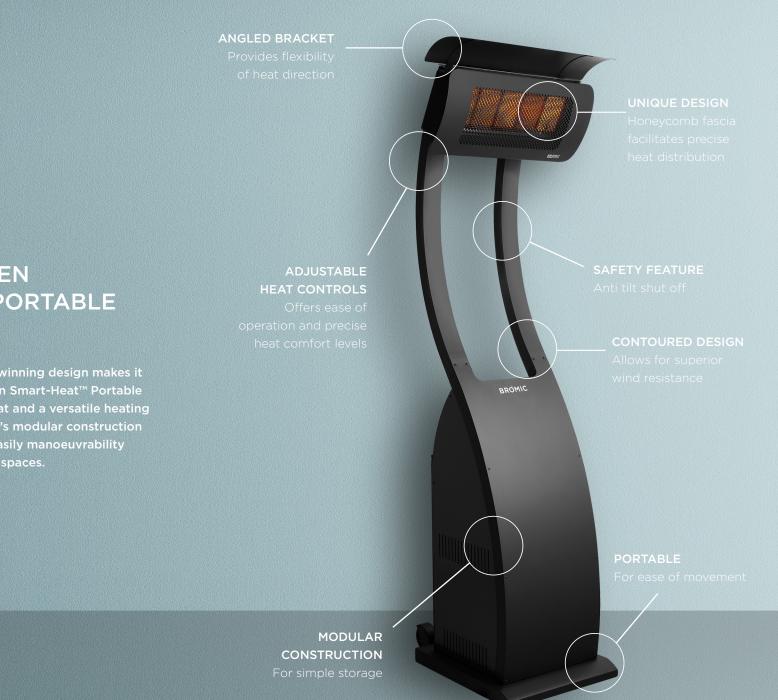

#### TUNGSTEN SMART-HEAT™ PORTABLE

It's neutral black finish, and award-winning design makes it a piece of modern art. The Tungsten Smart-Heat<sup>™</sup> Portable heater offers efficient directional heat and a versatile heating solution for the outdoor settings. It's modular construction with built-in wheels allows for easily manoeuvrability throughout tighter spaces.