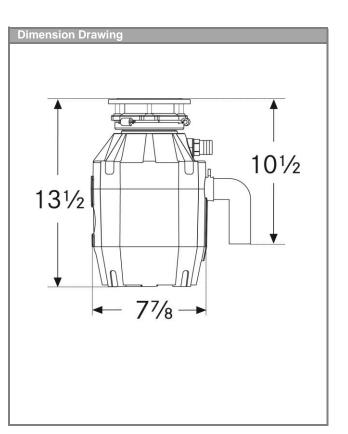

## **SPECIFICATION SHEET**

 Series:
 Waste Management

 Model:
 Waste Disposers

 Part no.
 FWDJ50
 Finish:
 Other

| Description                                                                      |                                                            |
|----------------------------------------------------------------------------------|------------------------------------------------------------|
| <b>Features</b><br>RPM:<br>Horse Power<br>Feed:<br>Electrical<br>Shipping Weight | 2600<br>1/2<br>Continuous<br>110-120 Volt, 60 Hz<br>12 Ibs |
| Optional accessories:<br>Continuous Feed models may require Air                  | Switch WD3428 Controller WD9088                            |