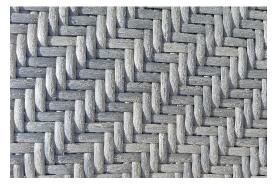

### **Features**

- Frame Finish: Textured Slate
- Seat/Back Finish: Textured Slate
- Country Of Origin: China
- Assembly Required: Yes
- High-Density Polyethylene (HDPE) Wicker (Textured Slate Finish) is all-weather, recyclable and resistant to fading or cracking.
- Thick gauge, powder-coated aluminum frame is lightweight, durable and corrosion resistant.
- Seat frame is triple reinforced for lasting durability.
- Retractable canopy operates with 2 hydraulic lifts for easy raising and lowering.
- Cushions are made with quick-drying Polyurethane foam and wrapped in Dacron, which wicks away moisture
- Available in Sunbrella fabric, which is distinctive, fade resistant and easy to clean
- Cushion cover comes with a zipper for easy removal