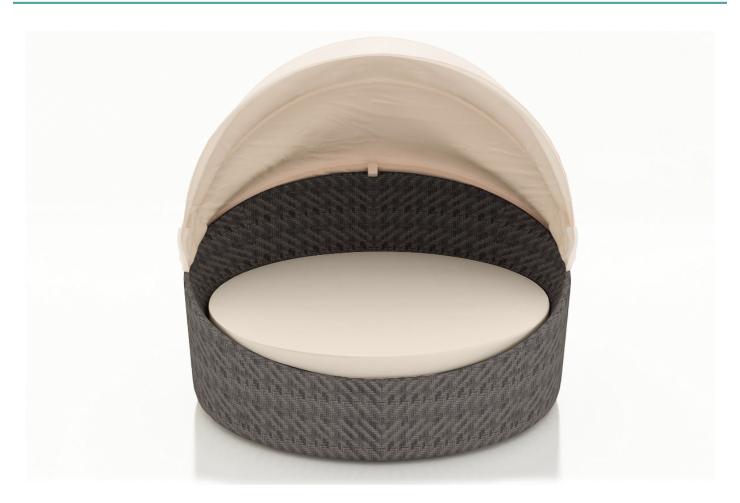

#### **Description**

The Wink Canopy Daybed by Harmonia Living provides the perfect place for you to lounge and enjoy all that your patio has to offer. This collection's modern design, beautiful symmetry and detailed wicker give it a unique visual appeal, while sturdy, all-weather construction ensures lasting performance across the seasons. The wicker is made with durable High-Density Polyethylene (HDPE) and finished in a beautiful Textured Slate color, which gives it a natural feel. Its sturdy aluminum frame, triple reinforced seat and fade resistant cushions are made to endure in any outdoor setting, rain or shine. The seat cushions are available in a variety of Quick Ship (QS) fabric options, which you can preview with the Fabric Viewer. Note: The daybed canopy is constructed from beige outdoor fabric and is not customizable with Sunbrella fabric.

### **Includes**

- 1x Wink Canopy Daybed Textured Slate
- 1x Canopy Daybed Cushion

# **Dimensions**

- Daybed: 67"W x 63"D x 31.75"H (101lbs.)
- Seat Height (No Cushion): 15
- Seat Height (With Cushion): 17
- Back Height (Seat to Top): 16

### **Features**

- Frame Finish: Textured Slate
- Seat/Back Finish: Textured Slate
- Country Of Origin: China
- Assembly Required: Yes
- High-Density Polyethylene (HDPE) Wicker (Textured Slate Finish) is all-weather, recyclable and resistant to fading or cracking.
- Thick gauge, powder-coated aluminum frame is lightweight, durable and corrosion resistant.
- Seat frame is triple reinforced for lasting durability.
- Retractable canopy operates with 2 hydraulic lifts for easy raising and lowering.
- Cushions are made with quick-drying Polyurethane foam and wrapped in Dacron, which wicks away moisture
- Available in Sunbrella fabric, which is distinctive, fade resistant and easy to clean
- Cushion cover comes with a zipper for easy removal