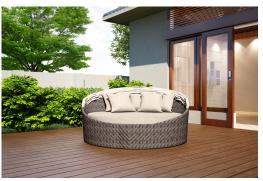

#### **Description**

The Wink Canopy Daybed by Harmonia Living provides the perfect place for you to lounge and enjoy all that your patio has to offer. This collection's modern design, beautiful symmetry and detailed wicker give it a unique visual appeal, while sturdy, all-weather construction ensures lasting performance across the seasons. The wicker is made with durable High-Density Polyethylene (HDPE) and finished in a beautiful Textured Slate color, which gives it a natural feel. Its sturdy aluminum frame, triple reinforced seat and fade resistant cushions are made to endure in any outdoor setting, rain or shine. The seat cushions are available in a variety of Quick Ship (QS) fabric options, which you can preview with the Fabric Viewer. Note: The daybed canopy is constructed from beige outdoor fabric and is not customizable with Sunbrella fabric.

### **Includes**

- 1x Wink Canopy Daybed Textured Slate
- 1x Canopy Daybed Cushion