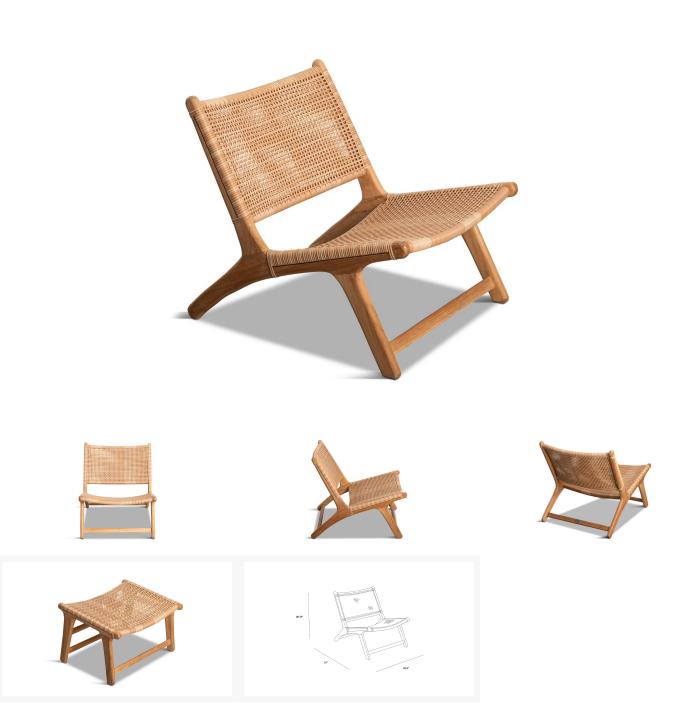

### Product Images

The Vienna Lounge Chair is designed with a low-slung frame and wide stance that curves in both the seat and back for extra comfort. Set on a durable teak base with a handwoven all-weather wicker frame, this chair is designed for comfort with minimal maintenance.

## Dimensions

- Lounge Chair: 25.5"W x 31"D x 26.75"H
- Seat Height: 8.75
- Back Height (Seat to Top): 26.75

### **Features**

- Frame Finish: Teak
- Seat/Back Finish: Straw
- Country Of Origin: Indonesia
- Assembly Required: No
- V-Legal Certified Sustainably Harvested Teak Frame.
- Teak is extra durable, resistant to light, heat, moisture and pests
- High-Density Polyethylene (HDPE) Wicker is all-weather, recyclable and resistant to fading or cracking.
- No assembly required.
- When left untreated, Teak will weather to a silvery patina
- To keep the natural wood tone of Teak, cleaning and a thin layer of oil needs to be applied about once a year, depending on the environment