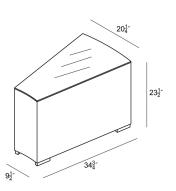

### **Urbana Wedge End Table HL-URBN-CB-WET**

## **Product Images**







#### **Description**

The Urbana Wedge End Table by Harmonia Living will bring additional style and practicality to your outdoor patio set. This collection's modern design and beautiful wicker give it a unique visual appeal, while sturdy, all-weather construction ensures lasting performance across the seasons. The wicker is made with durable High-Density Polyethylene (HDPE) and finished in a beautifully textured Coffee Bean color, which gives it a natural feel. A clear tempered glass top makes cleaning an easy task, while its thick-gauged aluminum frame provides a stable, durable foundation for your new table.

### **Includes**

- 1x Urbana Wedge End Table
- 1x End Table Glass Top

#### **Dimensions**

• End Table: 34.75"W x 20.25"D x 23.5"H (35lbs.)

#### **Features**

- High-Density Po