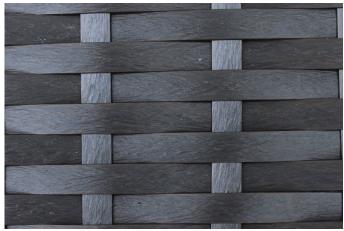

#### **Description**

The Urbana Wedge End Table by Harmonia Living will bring additional style and practicality to your outdoor patio set. This collection's modern design and beautiful wicker give it a unique visual appeal, while sturdy, all-weather construction ensures lasting performance across the seasons. The wicker is made with durable High-Density Polyethylene (HDPE) and finished in a beautifully textured Coffee Bean color, which gives it a natural feel. A clear tempered glass top makes cleaning an easy task, while its thick-gauged aluminum frame provides a stable, durable foundation for your new table.

#### **Features**

- High-Density Polyethylene (HDPE) Wicker (Coffee Bean Finish) is all-weather, recyclable and resistant to fading or cracking.
- Thick gauge, powder-coated aluminum frame is lightweight, durable and corrosion resistant.
- Includes plastic feet glides to help protect your deck or patio.
- Tempered glass table top is extra strong and made for regular outdoor exposure.
- No assembly required.