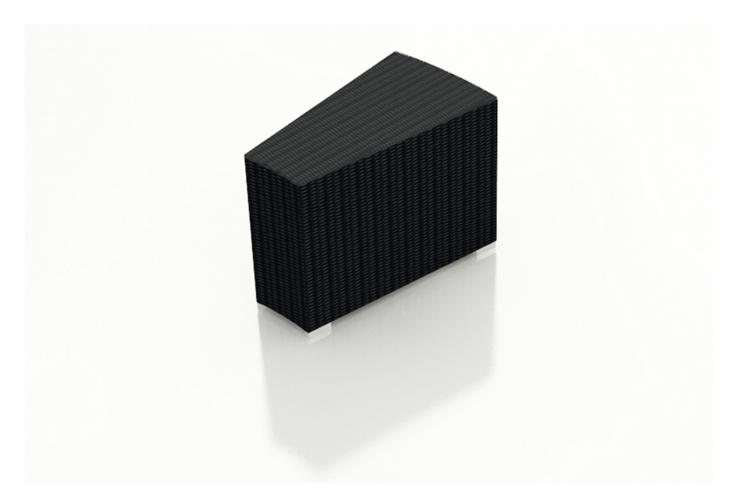

### **Urbana Wedge End Table HL-URBN-CB-WET**

#### **Description**

The Urbana Wedge End Table by Harmonia Living will bring additional style and practicality to your outdoor patio set. This collection's modern design and beautiful wicker give it a unique visual appeal, while sturdy, all-weather construction ensures lasting performance across the seasons. The wicker is made with durable High-Density Polyethylene (HDPE) and finished in a beautifully textured Coffee Bean color, which gives it a natural feel. A clear tempered glass top makes cleaning an easy task, while its thick-gauged aluminum frame provides a stable, durable foundation for your new table.

#### **Dimensions**

• End Table: 34.75"W x 20.25"D x 23.5"H (35lbs.)