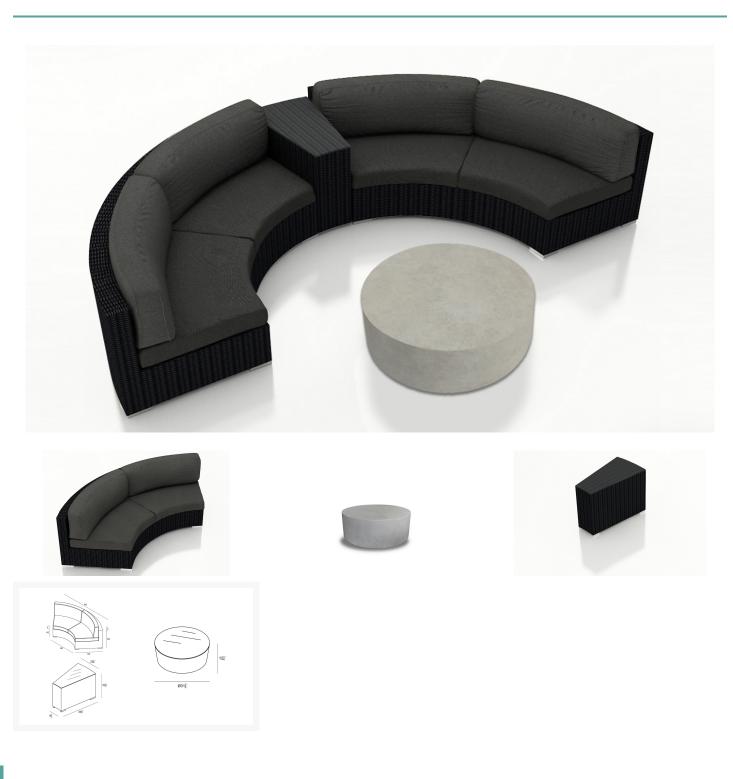

#### **Product Images**

Create the perfect outdoor gathering hotspot with the Urbana Mason 4 Piece Curved Sectional Set by Harmonia Living. This collection's beautiful symmetry, modern design and rich, dark wicker give it a unique visual appeal, while sturdy, all-weather construction ensures lasting performance across the seasons. The wicker is made with durable High-Density Polyethylene (HDPE) and finished in a beautifully textured Coffee Bean color, which gives it a natural feel. Its sturdy aluminum frames, triple reinforced seats and fade resistant cushions are made to endure in any outdoor setting, rain or shine. The table, which is made with a concrete composite material, embodies a 21st Century style that will pair well with this collection. If you wish to order this set through Harmonia Living's Quick Ship program, make sure to select a Quick Ship (QS) fabric before checkout! This set comes with 2 Curved Loveseats, 1 Wedge End Table and 1 Mason Round Coffee Table, perfect for standalone use or with a fire table.

# Includes

- 2x Urbana Curved Loveseats
- 1x Mason Round Coffee Table Natural
- 1x Urbana Wedge End Table

# Dimensions

- Curve Loveseat: 84.25"W x 34.75"D x 32.25"H (52lbs.)
- Seat Height (No Cushion): 12.25
- Seat Height (With Cushion): 17.25
- Back Height (Seat to Top): 15
- Arm Height: 28.25
- Coffee Table: 31.5"W x 31.5"D x 12.5"H (50lbs.)
- End Table: 34.75"W x 20.25"D x 23.5"H (35lbs.)