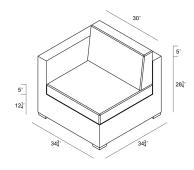

## **Dimensions**

• Arm Section: 34.75"W x 34.75"D x 32.25"H (32lbs.)

Seat Height (No Cushion): 12.25
Seat Height (With Cushion): 17.25
Back Height (Seat to Top): 15

• Arm Height: 28.25