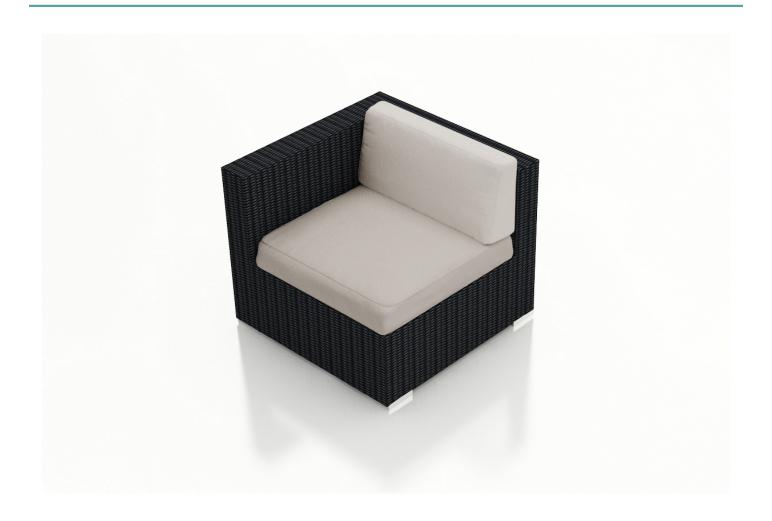

#### **Urbana Left Arm Section - Cast Silver HL-URBN-CB-LAS-CS**

#### **Description**

The Urbana Collection by Harmonia Living features a clean, simple build that will add modern style to your outdoor lounging experience. This piece's high arms, extra-plush cushions and rich, dark wicker give it a unique visual appeal, while sturdy, all-weather construction ensures lasting performance across the seasons. The wicker is made with durable High-Density Polyethylene (HDPE) and finished in a beautifully textured Coffee Bean color, which gives it a natural feel. Its sturdy aluminum frame, triple reinforced seat and fade resistant cushions are made to endure in any outdoor setting, rain or shine. If you wish to order this piece through Harmonia Living's Quick Ship program, make sure to select a Quick Ship (QS) fabric before checkout! All cushions are made in the USA from Sunbrella, Outdura, and Revolution performance fabrics which carry a 5 year fade warranty. This chair is designed to be used with the other coordinating Urbana Sectional seating pieces.

### **Includes**

- 1x Urbana Corner Section
- 1x 29" Single Seat Seat Cushion
- 1x 29" Single Seat Back Cushion