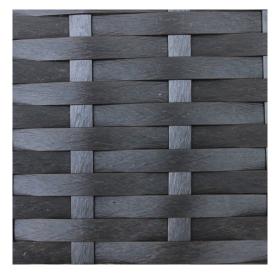

### **Features**

- High-Density Polyethylene (HDPE) Wicker (Coffee Bean Finish) is all-weather, recyclable and resistant to fading or cracking.
- Thick gauge, powder-coated aluminum frame is lightweight, durable and corrosion resistant.
- Seat frame is triple reinforced for lasting durability.
- Includes plastic feet glides to help protect your deck or patio.