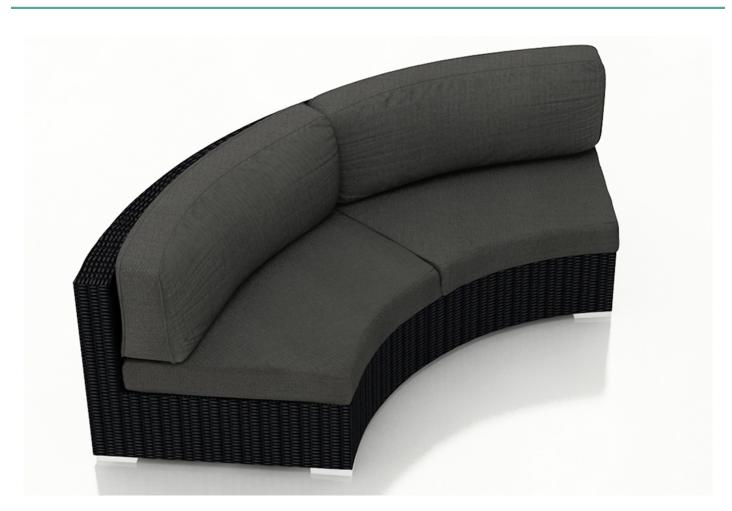

#### Urbana Curve Loveseat - Canvas Charcoal HL-URBN-CB-CLS-CC

#### Product Images

The Urbana Collection by Harmonia Living features a clean, simple build that will add modern style to your outdoor lounging experience. This piece's gentle curves, extra-plush cushions and rich, dark wicker give it a unique visual appeal, while sturdy, all-weather construction ensures lasting performance across the seasons. The wicker is made with durable High-Density Polyethylene (HDPE) and finished in a beautifully textured Coffee Bean color, which gives it a natural feel. Its sturdy aluminum frame, triple reinforced seat and fade resistant cushions are made to endure in any outdoor setting, rain or shine. If you wish to order this piece through Harmonia Living's Quick Ship program, make sure to select a Quick Ship (QS) fabric before checkout! All cushions are made in the USA from Sunbrella, Outdura, and Revolution performance fabrics which carry a 5 year fade warranty. This piece does not have arms, which allows for multiple units to be combined for a circular sectional seating group.

# Includes

- 1x Urbana Curved Loveseat
- 2x Curve Loveseat Seat Cushions
- 2x Curve Loveseat Back Cushions