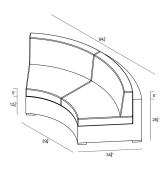

## Dimensions

- Curve Loveseat: 84.25"W x 34.75"D x 32.25"H (52lbs.)
- Seat Height (No Cushion): 12.25
- Seat Height (With Cushion): 17.25
- Back Height (Seat to Top): 15
- Arm Height: 28.25