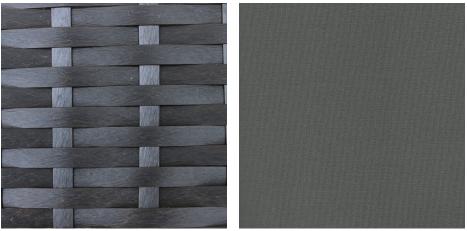

#### Product Images

The Urbana Collection by Harmonia Living features a clean, simple build that will add modern style to your outdoor lounging experience. This piece's gentle curves, extra-plush cushions and rich, dark wicker give it a unique visual appeal, while sturdy, all-weather construction ensures lasting performance across the seasons. The wicker is made with durable High-Density Polyethylene (HDPE) and finished in a beautifully textured Coffee Bean color, which gives it a natural feel. Its sturdy aluminum frame, triple reinforced seat and fade resistant cushions are made to endure in any outdoor setting, rain or shine. If you wish to order this piece through Harmonia Living's Quick Ship program, make sure to select a Quick Ship (QS) fabric before checkout! All cushions are made in the USA from Sunbrella, Outdura, and Revolution performance fabrics which carry a 5 year fade warranty. This piece does not have arms, which allows for multiple units to be combined for a circular sectional seating group.

### Features

- High-Density Polyethylene (HDPE) Wicker (Coffee Bean Finish) is all-weather, recyclable and resistant to fading or cracking.
- Thick gauge, powder-coated aluminum frame is lightweight, durable and corrosion resistant.
- Seat frame is triple reinforced for lasting durability.
- Includes plastic feet glides to help protect your deck or patio.
- Cushions are made in the USA with quick-drying Polyurethane foam and wrapped in Dacron, which wicks away moisture.
- Available in Sunbrella, Outdura and Revolution performance fabrics, which are distinctive, fade resistant and easy to clean.
- Cushion cover comes with a zipper for easy removal.
- A self-welt (seam piping) can be added for a tailored look.
- No assembly required.