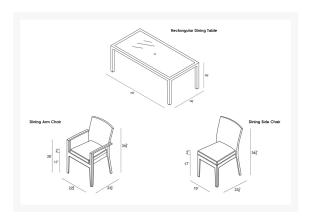

## **Dimensions**

- Dining Table: 78.75"W x 39.25"D x 29.5"H (115lbs.)
- Under Table Height: 27
- Dining Chair: 22.75"W x 23.5"D x 34.75"H (17lbs.)
- Seat Height (No Cushion): 17
- Seat Height (With Cushion): 20
- Back Height (Seat to Top): 14.75
- Arm Height: 26
- Dining Chair: 19"W x 23.5"D x 34.75"H (14lbs.)
- Seat Height (No Cushion): 17
- Seat Height (With Cushion): 20
- Back Height (Seat to Top): 14.75