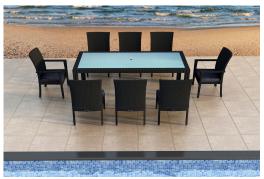

#### **Description**

For your next outdoor soiree, look no further than the Urbana 9 Piece Dining Set by Harmonia Living. Perfect for seating up to 8 people, this set will bring added functionality and style to your patio! This collection's modern design, high arms and rich, dark wicker give it a unique visual appeal, while sturdy, all-weather construction ensures lasting performance across the seasons. The wicker is made with durable High-Density Polyethylene (HDPE) and finished in a beautifully textured Coffee Bean color, which gives it a natural feel. Its sturdy aluminum frames, double reinforced seats and fade resistant cushions are made to endure in any outdoor setting, rain or shine. The table is topped with frosted tempered glass, a finishing touch that is ideal for frequent use and cleaning. This set comes with 6 Dining Side Chairs, 2 Dining Arm Chairs and 1 Rectangular 8-Seater Table, perfect for your patio or outdoor lounge.

# **Includes**

- 1x Urbana 8-Seater Rectangular Dining Table
- 2x Urbana Dining Arm Chairs
- 6x Urbana Dining Side Chairs
- 8x Dining Chair Cushions