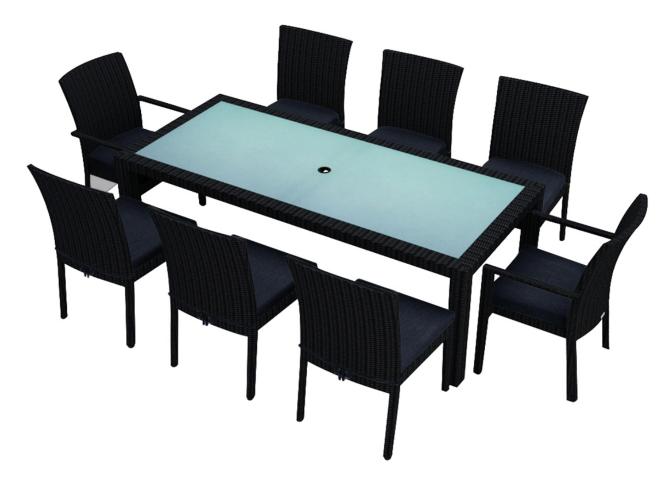

#### **Description**

For your next outdoor soiree, look no further than the Urbana 9 Piece Dining Set by Harmonia Living. Perfect for seating up to 8 people, this set will bring added functionality and style to your patio! This collection's modern design, high arms and rich, dark wicker give it a unique visual appeal, while sturdy, all-weather construction ensures lasting performance across the seasons. The wicker is made with durable High-Density Polyethylene (HDPE) and finished in a beautifully textured Coffee Bean color, which gives it a natural feel. Its sturdy aluminum frames, double reinforced seats and fade resistant cushions are made to endure in any outdoor setting, rain or shine. The table is topped with frosted tempered glass, a finishing touch that is ideal for frequent use and cleaning. This set comes with 6 Dining Side Chairs, 2 Dining Arm Chairs and 1 Rectangular 8-Seater Table, perfect for your patio or outdoor lounge.

# **Includes**

- 1x Urbana 8-Seater Rectangular Dining Table
- 2x Urbana Dining Arm Chairs
- 6x Urbana Dining Side Chairs
- 8x Dining Chair Cushions