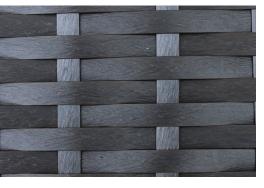

#### **Description**

For your next outdoor soiree, look no further than the Urbana 9 Piece Dining Set by Harmonia Living. Perfect for seating up to 8 people, this set will bring added functionality and style to your patio! This collection's modern design, high arms and rich, dark wicker give it a unique visual appeal, while sturdy, all-weather construction ensures lasting performance across the seasons. The wicker is made with durable High-Density Polyethylene (HDPE) and finished in a beautifully textured Coffee Bean color, which gives it a natural feel. Its sturdy aluminum frames, double reinforced seats and fade resistant cushions are made to endure in any outdoor setting, rain or shine. The table is topped with frosted tempered glass, a finishing touch that is ideal for frequent use and cleaning. This set comes with 6 Dining Side Chairs, 2 Dining Arm Chairs and 1 Rectangular 8-Seater Table, perfect for your patio or outdoor lounge.

### **Features**

- Thick gauge, powder-coated aluminum frames are lightweight, durable and corrosion resistant.
- Seat frames are double reinforced for lasting durability.
- Includes umbrella hole with cover for easy shade placement. The umbrella hole can accommodate