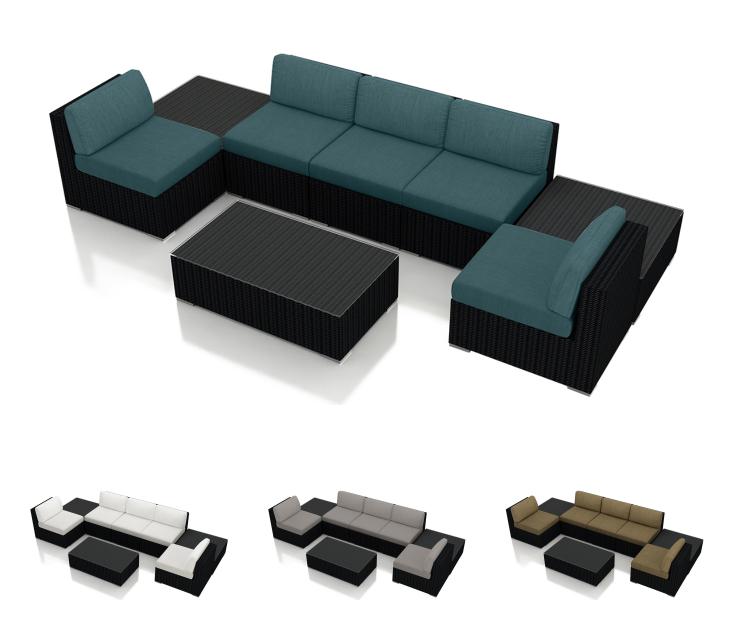

# **Product Images**

#### **Description**

Create the perfect outdoor gathering hotspot with the Urbana 8 Piece 5-Seat Sectional Set by Harmonia Living. This collection's beautiful symmetry, modern design and rich, dark wicker give it a unique visual appeal, while sturdy, all-weather construction ensures lasting performance across the seasons. The wicker is made with durable High-Density Polyethylene (HDPE) and finished in a beautifully textured Coffee Bean color, which gives it a natural feel. Its sturdy aluminum frames, triple reinforced seats and fade resistant cushions are made to endure in any outdoor setting, rain or shine. The tables are topped with extra strong tempered glass, a finishing touch that is ideal for frequent use. If you wish to order this set through Harmonia Living's Quick Ship program, make sure to select a Quick Ship (QS) fabric before checkout! All cushions are made in the USA from Sunbrella, Outdura, and Revolution performance fabrics which carry a 5 year fade warranty. This set comes with 5 Middle Sections, 2 Square Coffee Tables and 1 Rectangular Coffee Table, perfect for standalone use or with a fire table.

## **Includes**

- 5x Urbana Middle Sections
- 2x Urbana Square Coffee Tables
- 1x Urbana Long Coffee Table