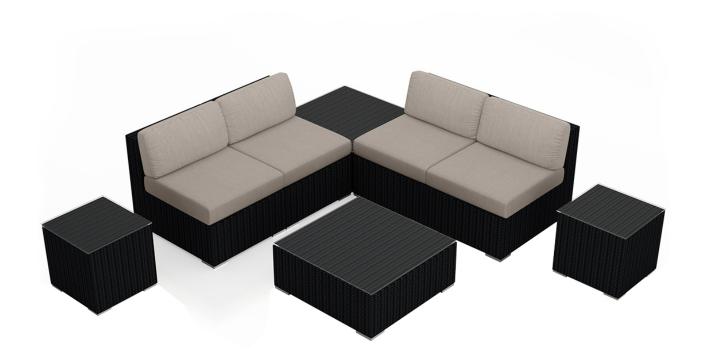

#### **Description**

Create the perfect outdoor gathering hotspot with the Urbana 8 Piece 4-Seat Sectional Set by Harmonia Living. This collection's beautiful symmetry, modern design and rich, dark wicker give it a unique visual appeal, while sturdy, all-weather construction ensures lasting performance across the seasons. The wicker is made with durable High-Density Polyethylene (HDPE) and finished in a beautifully textured Coffee Bean color, which gives it a natural feel. Its sturdy aluminum frames, triple reinforced seats and fade resistant cushions are made to endure in any outdoor setting, rain or shine. The tables are topped with extra strong tempered glass, a finishing touch that is ideal for frequent use. If you wish to order this set through Harmonia Living's Quick Ship program, make sure to select a Quick Ship (QS) fabric before checkout! All cushions are made in the USA from Sunbrella, Outdura, and Revolution performance fabrics which carry a 5 year fade warranty. This set comes with 4 Middle Sections, 2 Square Coffee Tables and 2 Square End Tables, perfect for standalone use or with a fire table.

### **Includes**

- 4x Urbana Middle Sections
- 2x Urbana Square Coffee Tables
- 2x Urbana End Tables

## **Dimensions**

- Middle Section: 26.75"W x 34.75"D x 32.25"H (24lbs.)
- Seat Height (No Cushion): 12.25
- Seat Height (With Cushion): 17.25
- Back Height (Seat to Top): 15
- Arm Height: 28.25
- Coffee Table: 34"W x 34"D x 12.25"H (40lbs.)
- End Table: 19.75"W x 19.75"D x 19.75"H (29lbs.)