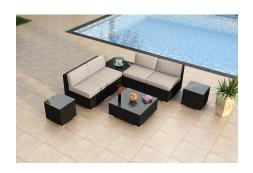

#### **Description**

Create the perfect outdoor gathering hotspot with the Urbana 8 Piece 4-Seat Sectional Set by Harmonia Living. This collection's beautiful symmetry, modern design and rich, dark wicker give it a unique visual appeal, while sturdy, all-weather construction ensures lasting performance across the seasons. The wicker is made with durable High-Density Polyethylene (HDPE) and finished in a beautifully textured Coffee Bean color, which gives it a natural feel. Its sturdy aluminum frames, triple reinforced seats and fade resistant cushions are made to endure in any outdoor setting, rain or shine. The tables are topped with extra strong tempered glass, a finishing touch that is ideal for frequent use. If you wish to order this set through Harmonia Living's Quick Ship program, make sure to select a Quick Ship (QS) fabric before checkout! All cushions are made in the USA from Sunbrella, Outdura, and Revolution performance fabrics which carry a 5 year fade warranty. This set comes with 4 Middle Sections, 2 Square Coffee Tables and 2 Square End Tables, perfect for standalone use or with a fire table.

### **Includes**

- 4x Urbana Middle Sections
- 2x Urbana Square Coffee Tables
- 2x Urbana End Tables