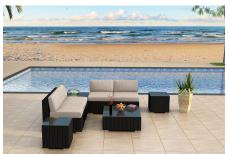

#### **Description**

Create the perfect outdoor gathering hotspot with the Urbana 8 Piece 4-Seat Sectional Set by Harmonia Living. This collection's beautiful symmetry, modern design and rich, dark wicker give it a unique visual appeal, while sturdy, all-weather construction ensures lasting performance across the seasons. The wicker is made with durable High-Density Polyethylene (HDPE) and finished in a beautifully textured Coffee Bean color, which gives it a natural feel. Its sturdy aluminum frames, triple reinforced seats and fade resistant cushions are made to endure in any outdoor setting, rain or shine. The tables are topped with extra strong tempered glass, a finishing touch that is ideal for frequent use. If you wish to order this set through Harmonia Living's Quick Ship program, make sure to select a Quick Ship (QS) fabric before checkout! All cushions are made in the USA from Sunbrella, Outdura, and Revolution performance fabrics which carry a 5 year fade warranty. This set comes with 4 Middle Sections, 2 Square Coffee Tables and 2 Square End Tables, perfect for standalone use or with a fire table.

### **Includes**

- 4x Urbana Middle Sections
- 2x Urbana Square Coffee Tables
- 2x Urbana End Tables