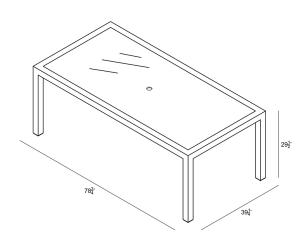

# **Dimensions**

- Dining Table: 78.75"W x 39.25"D x 29.5"H (115lbs.)
- Under Table Height: 27