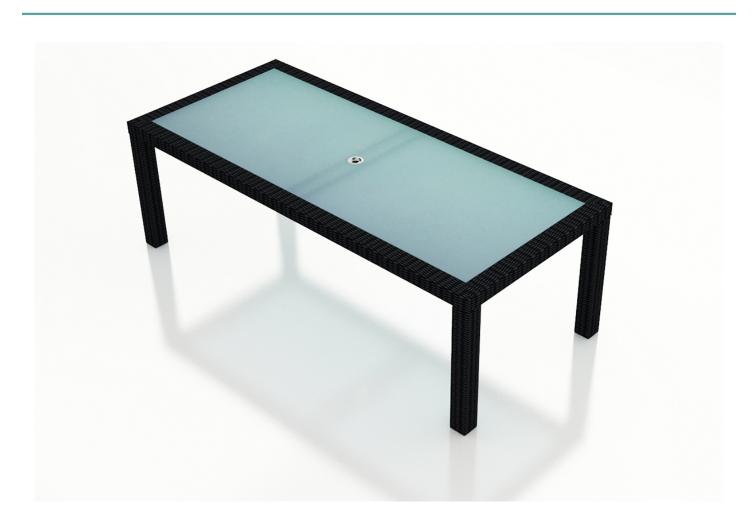

### Urbana 8-Seater Rectangular Dining Table HL-URBN-CB-8RCDT

#### Description

Dine in comfort and style with the Urbana Collection by Harmonia Living! This piece's modern look and dark wicker frame give it a unique visual appeal, while sturdy, all-weather construction ensures lasting performance across the seasons. Its large table top allows you to easily seat up to 8 people comfortably. The wicker is made with durable High-Density Polyethylene (HDPE) and finished in a beautifully textured Coffee Bean color, which gives it a natural feel. A frosted, tempered glass top makes cleaning an easy task, while its thick-gauged aluminum frame provides a stable, durable foundation for your new dining table.