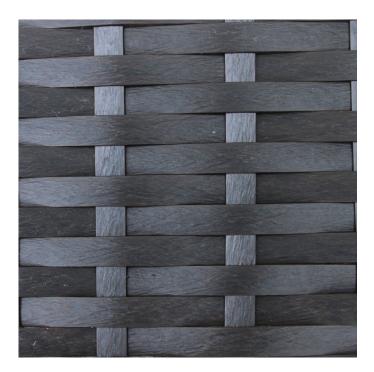

#### Description

Dine in comfort and style with the Urbana Collection by Harmonia Living! This piece's modern look and dark wicker frame give it a unique visual appeal, while sturdy, all-weather construction ensures lasting performance across the seasons. Its large table top allows you to easily seat up to 8 people comfortably. The wicker is made with durable High-Density Polyethylene (HDPE) and finished in a beautifully textured Coffee Bean color, which gives it a natural feel. A frosted, tempered glass top makes cleaning an easy task, while its thick-gauged aluminum frame provides a stable, durable foundation for your new dining table.

# **Features**

- High-Density Polyethylene (HDPE) Wicker (Coffee Bean Finish) is all-weather, recyclable and resistant to fading or cracking.
- Thick gauge, powder-coated aluminum frame is lightweight, durable and corrosion resistant.
- Tempered glass table top is extra strong and made for regular outdoor exposure.
- Includes plastic feet glides to help protect your deck or patio.
- Includes umbrella hole for easy shade placement. The umbrella hole can accommodate umbrellas with a pole diameter up to 1.5".