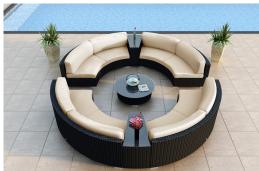

#### Description

Create the perfect outdoor gathering hotspot with the Urbana 7 Piece Curved Sectional Set by Harmonia Living. This collection's beautiful symmetry, modern design and rich, dark wicker give it a unique visual appeal, while sturdy, all-weather construction ensures lasting performance across the seasons. The wicker is made with durable High-Density Polyethylene (HDPE) and finished in a beautifully textured Coffee Bean color, which gives it a natural feel. Its sturdy aluminum frames, triple reinforced seats and fade resistant cushions are made to endure in any outdoor setting, rain or shine. The tables are topped with extra strong tempered glass, a finishing touch that is ideal for frequent use. If you wish to order this set through Harmonia Living's Quick Ship program, make sure to select a Quick Ship (QS) fabric before checkout! All cushions are made in the USA from Sunbrella, Outdura, and Revolution performance fabrics which carry a 5 year fade warranty. This set comes with 4 Curved Loveseats, 2 Wedge End Table, 2 Glass Top and 1 Round Coffee Table, perfect for standalone use or with a fire table.

# Includes

- 4x Urbana Curved Loveseats
- 1x Urbana Round Coffee Table
- 2x Urbana Wedge End Tables