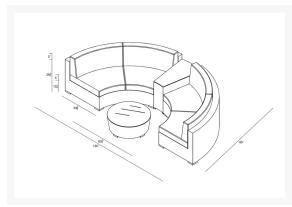

# Dimensions

- Curve Loveseat: 84.25"W x 34.75"D x 32.25"H (52lbs.)
- Seat Height (No Cushion): 12.25
- Seat Height (With Cushion): 17.25
- Back Height (Seat to Top): 15
- Arm Height: 28.25
- Coffee Table: 31.5"W x 31.5"D x 12.25"H (42lbs.)
- End Table: 34.75"W x 20.25"D x 23.5"H (35lbs.)