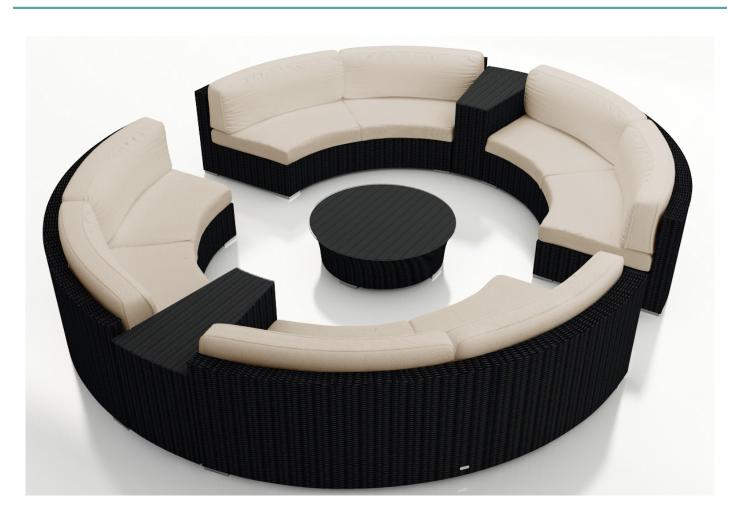

#### Description

Create the perfect outdoor gathering hotspot with the Urbana 7 Piece Curved Sectional Set by Harmonia Living. This collection's beautiful symmetry, modern design and rich, dark wicker give it a unique visual appeal, while sturdy, all-weather construction ensures lasting performance across the seasons. The wicker is made with durable High-Density Polyethylene (HDPE) and finished in a beautifully textured Coffee Bean color, which gives it a natural feel. Its sturdy aluminum frames, triple reinforced seats and fade resistant cushions are made to endure in any outdoor setting, rain or shine. The tables are topped with extra strong tempered glass, a finishing touch that is ideal for frequent use. If you wish to order this set through Harmonia Living's Quick Ship program, make sure to select a Quick Ship (QS) fabric before checkout! All cushions are made in the USA from Sunbrella, Outdura, and Revolution performance fabrics which carry a 5 year fade warranty. This set comes with 4 Curved Loveseats, 2 Wedge End Table, 2 Glass Top and 1 Round Coffee Table, perfect for standalone use or with a fire table.

# Includes

- 4x Urbana Curved Loveseats
- 1x Urbana Round Coffee Table
- 2x Urbana Wedge End Tables

# Dimensions

- Curve Loveseat: 84.25"W x 34.75"D x 32.25"H (52lbs.)
- Seat Height (No Cushion): 12.25
- Seat Height (With Cushion): 17.25
- Back Height (Seat to Top): 15
- Arm Height: 28.25
- Coffee Table: 31.5"W x 31.5"D x 12.25"H (42lbs.)
- End Table: 34.75"W x 20.25"D x 23.5"H (35lbs.)