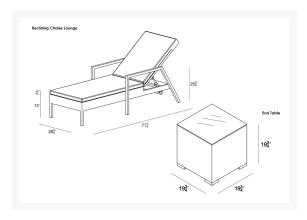

# **Dimensions**

- Chaise Lounge: 77.25"W x 26.75"D x 20.75"H (35lbs.)
- Seat Height (No Cushion): 13
- Seat Height (With Cushion): 15
- Back Height (Seat to Top): 27
- Arm Height: 20.75
- End Table: 19.75"W x 19.75"D x 19.75"H (29lbs.)