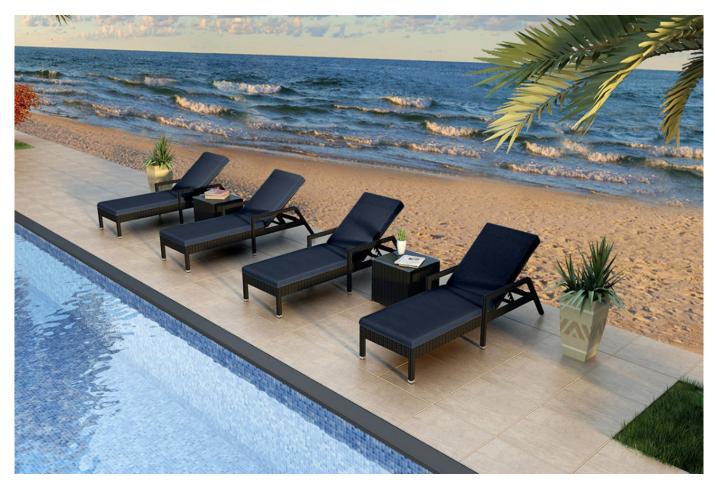

#### **Description**

Create your ideal poolside or mountain view deck with the Urbana 6 Piece Reclining Chaise Lounge Set by Harmonia Living. This collection's modern design and rich, dark wicker give it a unique visual appeal, while sturdy, all-weather construction ensures lasting performance across the seasons. The wicker is made with durable High-Density Polyethylene (HDPE) and finished in a beautifully textured Coffee Bean color, which gives it a natural feel. Its sturdy aluminum frames and triple reinforced seats are made to endure in any outdoor setting, rain or shine. The tables are topped with extra strong tempered glass, a finishing touch that is ideal for frequent use. The chaises recline fully up and down, allowing you to adjust them to your maximum comfort level. This set comes with 4 Chaise Lounges and 2 Square End Tables, perfect for your patio or outdoor lounge.

# **Includes**

- 4x Urbana Reclining Chaise Lounges
- 4x Reclining Chaise Lounge Cushions
- 2x Urbana End Tables