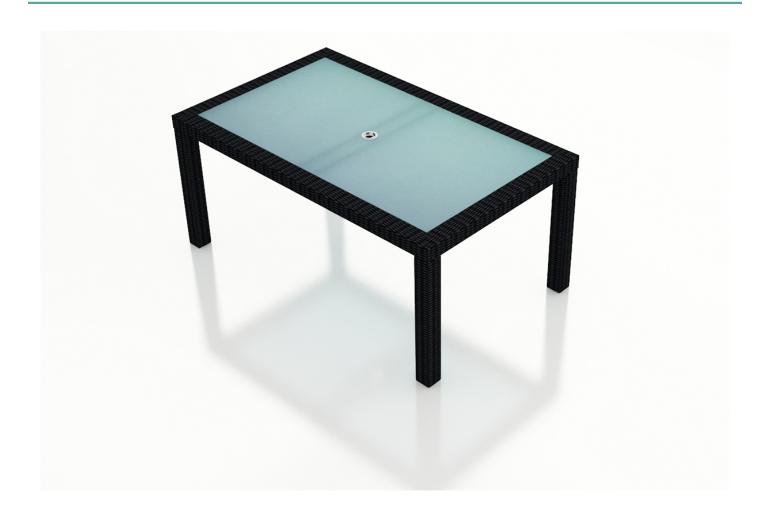

#### **Description**

Dine in comfort and style with the Urbana Collection by Harmonia Living! This piece's modern look and dark wicker frame give it a unique visual appeal, while sturdy, all-weather construction ensures lasting performance across the seasons. Its large table top allows you to easily seat up to 6 people comfortably. The wicker is made with durable High-Density Polyethylene (HDPE) and finished in a beautifully textured Coffee Bean color, which gives it a natural feel. A frosted, tempered glass top makes cleaning an easy task, while its thick-gauged aluminum frame provides a stable, durable foundation for your new dining table.

### **Includes**

- 1x Urbana 6-Seater Rectangular Dining Table
- 1x Dining Table Glass Top

## **Features**

- High-Density Polyethylene (HDPE) Wicker (Coffee Bean Finish) is all-weather, recyclable and resistant to fading or cracking.
- Thick gauge, powder-coated aluminum frame is lightweight, durable and corrosion resistant.
- Tempered glass table top is extra strong and made for regular outdoor exposure.
- Includes plastic feet glides to help protect your deck or patio.
- Includes umbrella hole for easy shade placement. The umbrella hole can accommodate umbrellas with a pole diameter up to 1.5".
- Some assembly required.