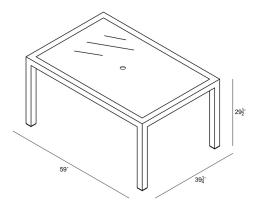

### **Dimensions**

- Dining Table: 59"W x 39.25"D x 29.5"H (87lbs.)
- Under Table Height: 27