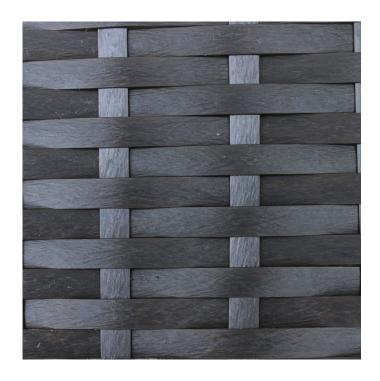

#### **Description**

Dine in comfort and style with the Urbana Collection by Harmonia Living! This piece's modern look and dark wicker frame give it a unique visual appeal, while sturdy, all-weather construction ensures lasting performance across the seasons. Its large table top allows you to easily seat up to 6 people comfortably. The wicker is made with durable High-Density Polyethylene (HDPE) and finished in a beautifully textured Coffee Bean color, which gives it a natural feel. A frosted, tempered glass top makes cleaning an easy task, while its thick-gauged aluminum frame provides a stable, durable foundation for your new dining table.

## **Features**

- High-Density Polyethylene (HDPE) Wicker (Coffee Bean Finish) is all-weather, recyclable and resistant to fading or cracking.
- Thick gauge, powder-coated aluminum frame is lightweight, durable and corrosion resistant.
- Tempered glass table top is extra strong and made for regular outdoor exposure.
- Includes plastic feet glides to help protect your deck or patio.
- Includes umbrella hole for easy shade placement. The umbrella hole can accommodate umbrellas with a pole diameter up to 1.5".
- Some assembly required.