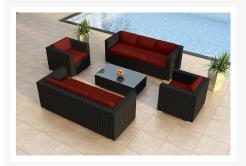

#### **Description**

The Urbana 5 Piece Double Sofa Set by Harmonia Living is designed to provide plenty of seating room and ensure your total comfort as you unwind outdoors. This collection's modern design, high arms and rich, dark wicker give it a unique visual appeal, while sturdy, all-weather construction ensures lasting performance across the seasons. The wicker is made with durable High-Density Polyethylene (HDPE) and finished in a beautifully textured Coffee Bean color, which gives it a natural feel. Its sturdy aluminum frames, triple reinforced seats and fade resistant cushions are made to endure in any outdoor setting, rain or shine. The table is topped with extra strong tempered glass, a finishing touch that is ideal for frequent use. If you wish to order this set through Harmonia Living's Quick Ship program, make sure to select a Quick Ship (QS) fabric before checkout! All cushions are made in the USA from Sunbrella, Outdura, and Revolution performance fabrics which carry a 5 year fade warranty. This set comes with 2 Sofas, 2 Club Chairs and 1 Rectangular Coffee Table, perfect for your patio or outdoor lounge.

### **Includes**

- 2x Urbana Club Chairs
- 2x Urbana Sofas
- 1x Urbana Long Coffee Table