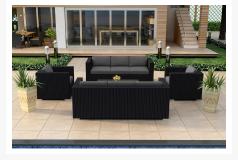

#### **Description**

The Urbana 5 Piece Double Sofa Set by Harmonia Living is designed to provide plenty of seating room and ensure your total comfort as you unwind outdoors. This collection's modern design, high arms and rich, dark wicker give it a unique visual appeal, while sturdy, all-weather construction ensures lasting performance across the seasons. The wicker is made with durable High-Density Polyethylene (HDPE) and finished in a beautifully textured Coffee Bean color, which gives it a natural feel. Its sturdy aluminum frames, triple reinforced seats and fade resistant cushions are made to endure in any outdoor setting, rain or shine. The table is topped with extra strong tempered glass, a finishing touch that is ideal for frequent use. If you wish to order this set through Harmonia Living's Quick Ship program, make sure to select a Quick Ship (QS) fabric before checkout! All cushions are made in the USA from Sunbrella, Outdura, and Revolution performance fabrics which carry a 5 year fade warranty. This set comes with 2 Sofas, 2 Club Chairs and 1 Rectangular Coffee Table, perfect for your patio or outdoor lounge.

### **Includes**

- 2x Urbana Club Chairs
- 2x Urbana Sofas
- 1x Urbana Long Coffee Table