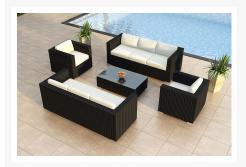

#### **Description**

The Urbana 5 Piece Double Sofa Set by Harmonia Living is designed to provide plenty of seating room and ensure your total comfort as you unwind outdoors. This collection's modern design, high arms and rich, dark wicker give it a unique visual appeal, while sturdy, all-weather construction ensures lasting performance across the seasons. The wicker is made with durable High-Density Polyethylene (HDPE) and finished in a beautifully textured Coffee Bean color, which gives it a natural feel. Its sturdy aluminum frames, triple reinforced seats and fade resistant cushions are made to endure in any outdoor setting, rain or shine. The table is topped with extra strong tempered glass, a finishing touch that is ideal for frequent use. If you wish to order this set through Harmonia Living's Quick Ship program, make sure to select a Quick Ship (QS) fabric before checkout! All cushions are made in the USA from Sunbrella, Outdura, and Revolution performance fabrics which carry a 5 year fade warranty. This set comes with 2 Sofas, 2 Club Chairs and 1 Rectangular Coffee Table, perfect for your patio or outdoor lounge.

### **Includes**

- 2x Urbana Club Chairs
- 2x Urbana Sofas
- 1x Urbana Long Coffee Table