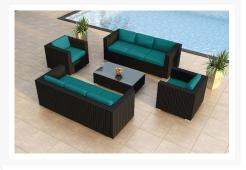

#### **Description**

The Urbana 5 Piece Double Sofa Set by Harmonia Living is designed to provide plenty of seating room and ensure your total comfort as you unwind outdoors. This collection's modern design, high arms and rich, dark wicker give it a unique visual appeal, while sturdy, all-weather construction ensures lasting performance across the seasons. The wicker is made with durable High-Density Polyethylene (HDPE) and finished in a beautifully textured Coffee Bean color, which gives it a natural feel. Its sturdy aluminum frames, triple reinforced seats and fade resistant cushions are made to endure in any outdoor setting, rain or shine. The table is topped with extra strong tempered glass, a finishing touch that is ideal for frequent use. If you wish to order this set through Harmonia Living's Quick Ship program, make sure to select a Quick Ship (QS) fabric before checkout! All cushions are made in the USA from Sunbrella, Outdura, and Revolution performance fabrics which carry a 5 year fade warranty. This set comes with 2 Sofas, 2 Club Chairs and 1 Rectangular Coffee Table, perfect for your patio or outdoor lounge.

### **Includes**

- 2x Urbana Club Chairs
- 2x Urbana Sofas
- 1x Urbana Long Coffee Table