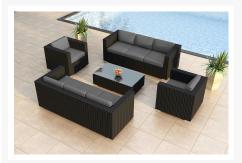

#### **Description**

The Urbana 5 Piece Double Sofa Set by Harmonia Living is designed to provide plenty of seating room and ensure your total comfort as you unwind outdoors. This collection's modern design, high arms and rich, dark wicker give it a unique visual appeal, while sturdy, all-weather construction ensures lasting performance across the seasons. The wicker is made with durable High-Density Polyethylene (HDPE) and finished in a beautifully textured Coffee Bean color, which gives it a natural feel. Its sturdy aluminum frames, triple reinforced seats and fade resistant cushions are made to endure in any outdoor setting, rain or shine. The table is topped with extra strong tempered glass, a finishing touch that is ideal for frequent use. If you wish to order this set through Harmonia Living's Quick Ship program, make sure to select a Quick Ship (QS) fabric before checkout! All cushions are made in the USA from Sunbrella, Outdura, and Revolution performance fabrics which carry a 5 year fade warranty. This set comes with 2 Sofas, 2 Club Chairs and 1 Rectangular Coffee Table, perfect for your patio or outdoor lounge.

## **Features**

- Thick gauge, powder-coated aluminum frames are lightweight, durable and corrosion resistant.
- Seat frames are triple reinforced for lasting durability.
- Tempered glass table top is extra strong and made for regular outdoor exposure.
- Cushions are made in the USA with quick-drying Polyurethane foam and wrapped in Dacron, which wicks away moisture.
- Available in Sunbrella, Outdura and Revolution performance fabrics, which are distinctive, fade resistant and easy to clean.
- Cushion cover comes with a zipper for easy removal.
- Includes plastic feet glides to help protect your deck or patio.
- A self-welt (seam piping) can be added for a tailored look.
- No assembly required.