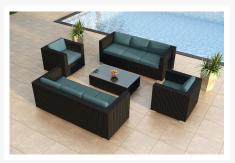

#### **Description**

The Urbana 5 Piece Double Sofa Set by Harmonia Living is designed to provide plenty of seating room and ensure your total comfort as you unwind outdoors. This collection's modern design, high arms and rich, dark wicker give it a unique visual appeal, while sturdy, all-weather construction ensures lasting performance across the seasons. The wicker is made with durable High-Density Polyethylene (HDPE) and finished in a beautifully textured Coffee Bean color, which gives it a natural feel. Its sturdy aluminum frames, triple reinforced seats and fade resistant cushions are made to endure in any outdoor setting, rain or shine. The table is topped with extra strong tempered glass, a finishing touch that is ideal for frequent use. If you wish to order this set through Harmonia Living's Quick Ship program, make sure to select a Quick Ship (QS) fabric before checkout! All cushions are made in the USA from Sunbrella, Outdura, and Revolution performance fabrics which carry a 5 year fade warranty. This set comes with 2 Sofas, 2 Club Chairs and 1 Rectangular Coffee Table, perfect for your patio or outdoor lounge.

### **Includes**

- 2x Urbana Club Chairs
- 2x Urbana Sofas
- 1x Urbana Long Coffee Table