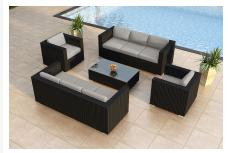

#### **Description**

The Urbana 5 Piece Double Sofa Set by Harmonia Living is designed to provide plenty of seating room and ensure your total comfort as you unwind outdoors. This collection's modern design, high arms and rich, dark wicker give it a unique visual appeal, while sturdy, all-weather construction ensures lasting performance across the seasons. The wicker is made with durable High-Density Polyethylene (HDPE) and finished in a beautifully textured Coffee Bean color, which gives it a natural feel. Its sturdy aluminum frames, triple reinforced seats and fade resistant cushions are made to endure in any outdoor setting, rain or shine. The table is topped with extra strong tempered glass, a finishing touch that is ideal for frequent use. If you wish to order this set through Harmonia Living's Quick Ship program, make sure to select a Quick Ship (QS) fabric before checkout! All cushions are made in the USA from Sunbrella, Outdura, and Revolution performance fabrics which carry a 5 year fade warranty. This set comes with 2 Sofas, 2 Club Chairs and 1 Rectangular Coffee Table, perfect for your patio or outdoor lounge.

### **Includes**

- 2x Urbana Club Chairs
- 2x Urbana Sofas
- 1x Urbana Long Coffee Table