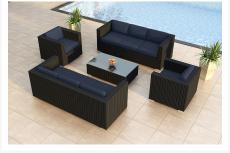

#### **Description**

The Urbana 5 Piece Double Sofa Set by Harmonia Living is designed to provide plenty of seating room and ensure your total comfort as you unwind outdoors. This collection's modern design, high arms and rich, dark wicker give it a unique visual appeal, while sturdy, all-weather construction ensures lasting performance across the seasons. The wicker is made with durable High-Density Polyethylene (HDPE) and finished in a beautifully textured Coffee Bean color, which gives it a natural feel. Its sturdy aluminum frames, triple reinforced seats and fade resistant cushions are made to endure in any outdoor setting, rain or shine. The table is topped with extra strong tempered glass, a finishing touch that is ideal for frequent use. If you wish to order this set through Harmonia Living's Quick Ship program, make sure to select a Quick Ship (QS) fabric before checkout! All cushions are made in the USA from Sunbrella, Outdura, and Revolution performance fabrics which carry a 5 year fade warranty. This set comes with 2 Sofas, 2 Club Chairs and 1 Rectangular Coffee Table, perfect for your patio or outdoor lounge.

### **Includes**

- 2x Urbana Club Chairs
- 2x Urbana Sofas
- 1x Urbana Long Coffee Table