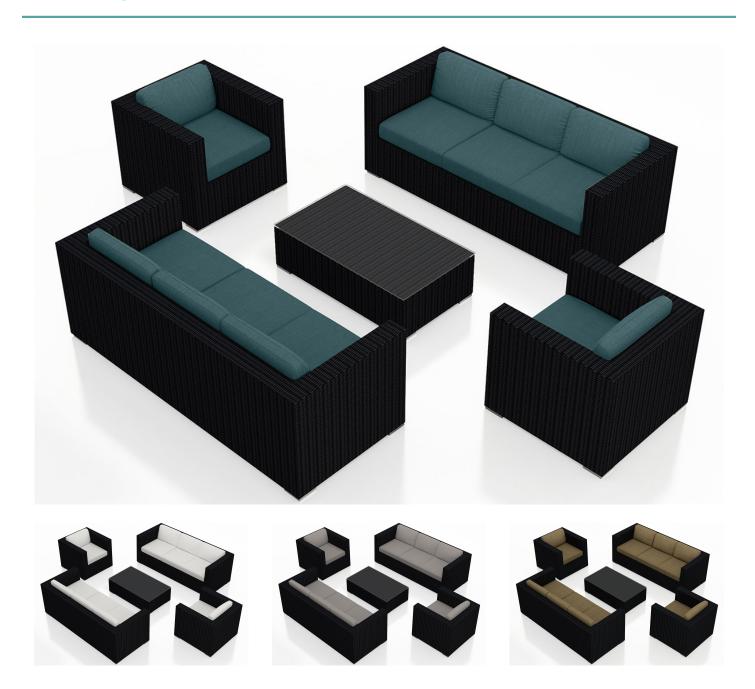

#### **Urbana 5 Piece Double Sofa Set HL-URBN-CB-5S2S**

#### **Description**

The Urbana 5 Piece Double Sofa Set by Harmonia Living is designed to provide plenty of seating room and ensure your total comfort as you unwind outdoors. This collection's modern design, high arms and rich, dark wicker give it a unique visual appeal, while sturdy, all-weather construction ensures lasting performance across the seasons. The wicker is made with durable High-Density Polyethylene (HDPE) and finished in a beautifully textured Coffee Bean color, which gives it a natural feel. Its sturdy aluminum frames, triple reinforced seats and fade resistant cushions are made to endure in any outdoor setting, rain or shine. The table is topped with extra strong tempered glass, a finishing touch that is ideal for frequent use. If you wish to order this set through Harmonia Living's Quick Ship program, make sure to select a Quick Ship (QS) fabric before checkout! All cushions are made in the USA from Sunbrella, Outdura, and Revolution performance fabrics which carry a 5 year fade warranty. This set comes with 2 Sofas, 2 Club Chairs and 1 Rectangular Coffee Table, perfect for your patio or outdoor lounge.

### **Includes**

- 2x Urbana Club Chairs
- 2x Urbana Sofas
- 1x Urbana Long Coffee Table