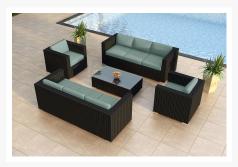

#### **Description**

The Urbana 5 Piece Double Sofa Set by Harmonia Living is designed to provide plenty of seating room and ensure your total comfort as you unwind outdoors. This collection's modern design, high arms and rich, dark wicker give it a unique visual appeal, while sturdy, all-weather construction ensures lasting performance across the seasons. The wicker is made with durable High-Density Polyethylene (HDPE) and finished in a beautifully textured Coffee Bean color, which gives it a natural feel. Its sturdy aluminum frames, triple reinforced seats and fade resistant cushions are made to endure in any outdoor setting, rain or shine. The table is topped with extra strong tempered glass, a finishing touch that is ideal for frequent use. If you wish to order this set through Harmonia Living's Quick Ship program, make sure to select a Quick Ship (QS) fabric before checkout! All cushions are made in the USA from Sunbrella, Outdura, and Revolution performance fabrics which carry a 5 year fade warranty. This set comes with 2 Sofas, 2 Club Chairs and 1 Rectangular Coffee Table, perfect for your patio or outdoor lounge.

### **Includes**

- 2x Urbana Club Chairs
- 2x Urbana Sofas
- 1x Urbana Long Coffee Table