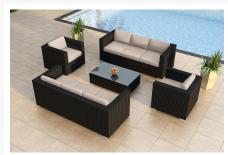

#### **Description**

The Urbana 5 Piece Double Sofa Set by Harmonia Living is designed to provide plenty of seating room and ensure your total comfort as you unwind outdoors. This collection's modern design, high arms and rich, dark wicker give it a unique visual appeal, while sturdy, all-weather construction ensures lasting performance across the seasons. The wicker is made with durable High-Density Polyethylene (HDPE) and finished in a beautifully textured Coffee Bean color, which gives it a natural feel. Its sturdy aluminum frames, triple reinforced seats and fade resistant cushions are made to endure in any outdoor setting, rain or shine. The table is topped with extra strong tempered glass, a finishing touch that is ideal for frequent use. If you wish to order this set through Harmonia Living's Quick Ship program, make sure to select a Quick Ship (QS) fabric before checkout! All cushions are made in the USA from Sunbrella, Outdura, and Revolution performance fabrics which carry a 5 year fade warranty. This set comes with 2 Sofas, 2 Club Chairs and 1 Rectangular Coffee Table, perfect for your patio or outdoor lounge.

### **Includes**

- 2x Urbana Club Chairs
- 2x Urbana Sofas
- 1x Urbana Long Coffee Table