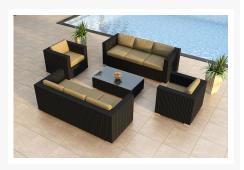

#### **Description**

The Urbana 5 Piece Double Sofa Set by Harmonia Living is designed to provide plenty of seating room and ensure your total comfort as you unwind outdoors. This collection's modern design, high arms and rich, dark wicker give it a unique visual appeal, while sturdy, all-weather construction ensures lasting performance across the seasons. The wicker is made with durable High-Density Polyethylene (HDPE) and finished in a beautifully textured Coffee Bean color, which gives it a natural feel. Its sturdy aluminum frames, triple reinforced seats and fade resistant cushions are made to endure in any outdoor setting, rain or shine. The table is topped with extra strong tempered glass, a finishing touch that is ideal for frequent use. If you wish to order this set through Harmonia Living's Quick Ship program, make sure to select a Quick Ship (QS) fabric before checkout! All cushions are made in the USA from Sunbrella, Outdura, and Revolution performance fabrics which carry a 5 year fade warranty. This set comes with 2 Sofas, 2 Club Chairs and 1 Rectangular Coffee Table, perfect for your patio or outdoor lounge.

### **Includes**

- 2x Urbana Club Chairs
- 2x Urbana Sofas
- 1x Urbana Long Coffee Table