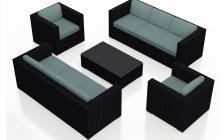

#### **Urbana 5 Piece Double Sofa Set HL-URBN-CB-5S2S**

#### **Description**

The Urbana 5 Piece Double Sofa Set by Harmonia Living is designed to provide plenty of seating room and ensure your total comfort as you unwind outdoors. This collection's modern design, high arms and rich, dark wicker give it a unique visual appeal, while sturdy, all-weather construction ensures lasting performance across the seasons. The wicker is made with durable High-Density Polyethylene (HDPE) and finished in a beautifully textured Coffee Bean color, which gives it a natural feel. Its sturdy aluminum frames, triple reinforced seats and fade resistant cushions are made to endure in any outdoor setting, rain or shine. The table is topped with extra strong tempered glass, a finishing touch that is ideal for frequent use. If you wish to order this set through Harmonia Living's Quick Ship program, make sure to select a Quick Ship (QS) fabric before checkout! All cushions are made in the USA from Sunbrella, Outdura, and Revolution performance fabrics which carry a 5 year fade warranty. This set comes with 2 Sofas, 2 Club Chairs and 1 Rectangular Coffee Table, perfect for your patio or outdoor lounge.

### **Includes**

- 2x Urbana Club Chairs
- 2x Urbana Sofas
- 1x Urbana Long Coffee Table