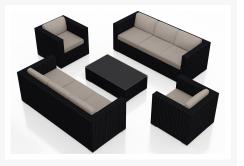

#### **Description**

The Urbana 5 Piece Double Sofa Set by Harmonia Living is designed to provide plenty of seating room and ensure your total comfort as you unwind outdoors. This collection's modern design, high arms and rich, dark wicker give it a unique visual appeal, while sturdy, all-weather construction ensures lasting performance across the seasons. The wicker is made with durable High-Density Polyethylene (HDPE) and finished in a beautifully textured Coffee Bean color, which gives it a natural feel. Its sturdy aluminum frames, triple reinforced seats and fade resistant cushions are made to endure in any outdoor setting, rain or shine. The table is topped with extra strong tempered glass, a finishing touch that is ideal for frequent use. If you wish to order this set through Harmonia Living's Quick Ship program, make sure to select a Quick Ship (QS) fabric before checkout! All cushions are made in the USA from Sunbrella, Outdura, and Revolution performance fabrics which carry a 5 year fade warranty. This set comes with 2 Sofas, 2 Club Chairs and 1 Rectangular Coffee Table, perfect for your patio or outdoor lounge.

### **Includes**

- 2x Urbana Club Chairs
- 2x Urbana Sofas
- 1x Urbana Long Coffee Table