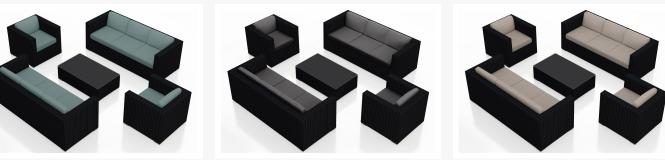

#### **Description**

The Urbana 5 Piece Double Sofa Set by Harmonia Living is designed to provide plenty of seating room and ensure your total comfort as you unwind outdoors. This collection's modern design, high arms and rich, dark wicker give it a unique visual appeal, while sturdy, all-weather construction ensures lasting performance across the seasons. The wicker is made with durable High-Density Polyethylene (HDPE) and finished in a beautifully textured Coffee Bean color, which gives it a natural feel. Its sturdy aluminum frames, triple reinforced seats and fade resistant cushions are made to endure in any outdoor setting, rain or shine. The table is topped with extra strong tempered glass, a finishing touch that is ideal for frequent use. If you wish to order this set through Harmonia Living's Quick Ship program, make sure to select a Quick Ship (QS) fabric before checkout! All cushions are made in the USA from Sunbrella, Outdura, and Revolution performance fabrics which carry a 5 year fade warranty. This set comes with 2 Sofas, 2 Club Chairs and 1 Rectangular Coffee Table, perfect for your patio or outdoor lounge.

## **Features**

- Thick gauge, powder-coated aluminum frames are lightweight, durable and corrosion resistant.
- Seat frames are triple reinforced for lasting durability.
- Tempered glass table top is extra strong and made for regular outdoor exposure.
- Cushions are made in the USA with quick-drying Polyurethane foam and wrapped in Dacron, which wicks away moisture.
- Available in Sunbrella, Outdura and Revolution performance fabrics, which are distinctive, fade resistant and easy to clean.
- Cushion cover comes with a zipper for easy removal.
- Includes plastic feet glides to help protect your deck or patio.
- A self-welt (seam piping) can be added for a tailored look.
- No assembly required.