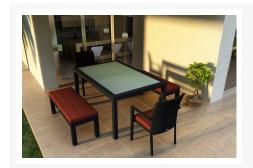

#### **Description**

For your next outdoor soiree, look no further than the Urbana 5 Piece 6-Seat Bench Dining Set by Harmonia Living. Perfect for seating up to 6 people, this set will bring added functionality and style to your patio! This collection's modern design and rich, dark wicker give it a unique visual appeal, while sturdy, all-weather construction ensures lasting performance across the seasons. The wicker is made with durable High-Density Polyethylene (HDPE) and finished in a beautifully textured Coffee Bean color, which gives it a natural feel. Its sturdy aluminum frames and double reinforced seats are made to endure in any outdoor setting, rain or shine. The table is topped with frosted tempered glass, a finishing touch that is ideal for frequent use and cleaning. This set comes with 2 Dining Arm Chairs, 2 2-Seater Dining Bench and 1 Rectangular 6-Seater Table, perfect for your patio or outdoor lounge.

## **Includes**

- 1x Urbana 6-Seater Rectangular Dining Table
- 2x Urbana Dining Arm Chairs
- 2x Dining Chair Cushions
- 2x Urbana 2-Seater Dining Benches
- 2x 2-Seater Dining Bench Cushions