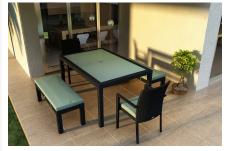

#### **Description**

For your next outdoor soiree, look no further than the Urbana 5 Piece 6-Seat Bench Dining Set by Harmonia Living. Perfect for seating up to 6 people, this set will bring added functionality and style to your patio! This collection's modern design and rich, dark wicker give it a unique visual appeal, while sturdy, all-weather construction ensures lasting performance across the seasons. The wicker is made with durable High-Density Polyethylene (HDPE) and finished in a beautifully textured Coffee Bean color, which gives it a natural feel. Its sturdy aluminum frames and double reinforced seats are made to endure in any outdoor setting, rain or shine. The table is topped with frosted tempered glass, a finishing touch that is ideal for frequent use and cleaning. This set comes with 2 Dining Arm Chairs, 2 2-Seater Dining Bench and 1 Rectangular 6-Seater Table, perfect for your patio or outdoor lounge.

## **Includes**

- 1x Urbana 6-Seater Rectangular Dining Table
- 2x Urbana Dining Arm Chairs
- 2x Dining Chair Cushions
- 2x Urbana 2-Seater Dining Benches
- 2x 2-Seater Dining Bench Cushions