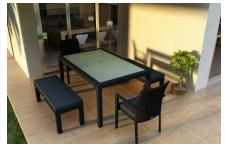

#### **Description**

For your next outdoor soiree, look no further than the Urbana 5 Piece 6-Seat Bench Dining Set by Harmonia Living. Perfect for seating up to 6 people, this set will bring added functionality and style to your patio! This collection's modern design and rich, dark wicker give it a unique visual appeal, while sturdy, all-weather construction ensures lasting performance across the seasons. The wicker is made with durable High-Density Polyethylene (HDPE) and finished in a beautifully textured Coffee Bean color, which gives it a natural feel. Its sturdy aluminum frames and double reinforced seats are made to endure in any outdoor setting, rain or shine. The table is topped with frosted tempered glass, a finishing touch that is ideal for frequent use and cleaning. This set comes with 2 Dining Arm Chairs, 2 2-Seater Dining Bench and 1 Rectangular 6-Seater Table, perfect for your patio or outdoor lounge.

## **Includes**

- 1x Urbana 6-Seater Rectangular Dining Table
- 2x Urbana Dining Arm Chairs
- 2x Dining Chair Cushions
- 2x Urbana 2-Seater Dining Benches
- 2x 2-Seater Dining Bench Cushions