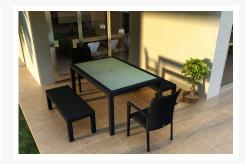

#### **Description**

For your next outdoor soiree, look no further than the Urbana 5 Piece 6-Seat Bench Dining Set by Harmonia Living. Perfect for seating up to 6 people, this set will bring added functionality and style to your patio! This collection's modern design and rich, dark wicker give it a unique visual appeal, while sturdy, all-weather construction ensures lasting performance across the seasons. The wicker is made with durable High-Density Polyethylene (HDPE) and finished in a beautifully textured Coffee Bean color, which gives it a natural feel. Its sturdy aluminum frames and double reinforced seats are made to endure in any outdoor setting, rain or shine. The table is topped with frosted tempered glass, a finishing touch that is ideal for frequent use and cleaning. This set comes with 2 Dining Arm Chairs, 2 2-Seater Dining Bench and 1 Rectangular 6-Seater Table, perfect for your patio or outdoor lounge.

## **Includes**

- 1x Urbana 6-Seater Rectangular Dining Table
- 2x Urbana Dining Arm Chairs
- 2x Dining Chair Cushions
- 2x Urbana 2-Seater Dining Benches
- 2x 2-Seater Dining Bench Cushions