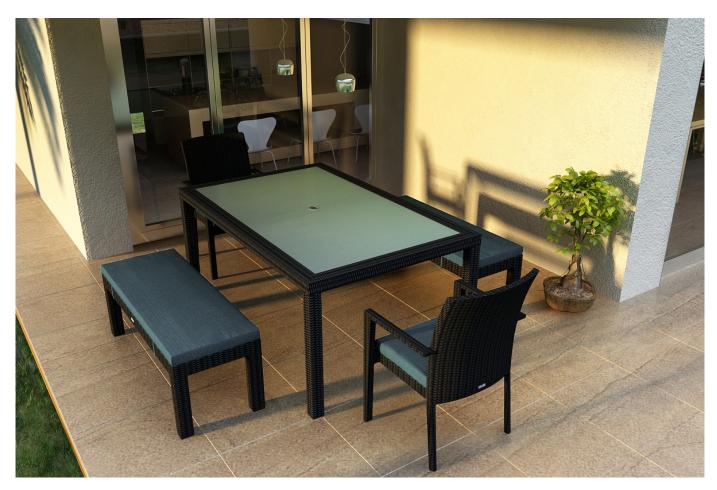

#### **Description**

For your next outdoor soiree, look no further than the Urbana 5 Piece 6-Seat Bench Dining Set by Harmonia Living. Perfect for seating up to 6 people, this set will bring added functionality and style to your patio! This collection's modern design and rich, dark wicker give it a unique visual appeal, while sturdy, all-weather construction ensures lasting performance across the seasons. The wicker is made with durable High-Density Polyethylene (HDPE) and finished in a beautifully textured Coffee Bean color, which gives it a natural feel. Its sturdy aluminum frames and double reinforced seats are made to endure in any outdoor setting, rain or shine. The table is topped with frosted tempered glass, a finishing touch that is ideal for frequent use and cleaning. This set comes with 2 Dining Arm Chairs, 2 2-Seater Dining Bench and 1 Rectangular 6-Seater Table, perfect for your patio or outdoor lounge.

## **Includes**

- 1x Urbana 6-Seater Rectangular Dining Table
- 2x Urbana Dining Arm Chairs
- 2x Dining Chair Cushions
- 2x Urbana 2-Seater Dining Benches
- 2x 2-Seater Dining Bench Cushions