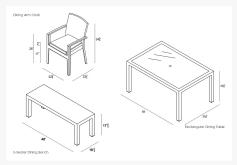

## **Includes**

- 1x Urbana 6-Seater Rectangular Dining Table
- 2x Urbana Dining Arm Chairs
- 2x Dining Chair Cushions
- 2x Urbana 2-Seater Dining Benches
- 2x 2-Seater Dining Bench Cushions

#### **Dimensions**

- Dining Table: 59"W x 39.25"D x 29.5"H (87lbs.)
- Under Table Height: 27
- Dining Chair: 22.75"W x 23.5"D x 34.75"H (17lbs.)
- Seat Height (No Cushion): 17
- Seat Height (With Cushion): 20
- Back Height (Seat to Top): 14.75
- Arm Height: 26
- Bench: 48"W x 16.5"D x 17.75"H (15lbs.)
- Seat Height (No Cushion): 17.75
- Seat Height (With Cushion): 19.75