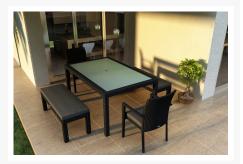

#### **Description**

For your next outdoor soiree, look no further than the Urbana 5 Piece 6-Seat Bench Dining Set by Harmonia Living. Perfect for seating up to 6 people, this set will bring added functionality and style to your patio! This collection's modern design and rich, dark wicker give it a unique visual appeal, while sturdy, all-weather construction ensures lasting performance across the seasons. The wicker is made with durable High-Density Polyethylene (HDPE) and finished in a beautifully textured Coffee Bean color, which gives it a natural feel. Its sturdy aluminum frames and double reinforced seats are made to endure in any outdoor setting, rain or shine. The table is topped with frosted tempered glass, a finishing touch that is ideal for frequent use and cleaning. This set comes with 2 Dining Arm Chairs, 2 2-Seater Dining Bench and 1 Rectangular 6-Seater Table, perfect for your patio or outdoor lounge.

## **Includes**

- 1x Urbana 6-Seater Rectangular Dining Table
- 2x Urbana Dining Arm Chairs
- 2x Dining Chair Cushions
- 2x Urbana 2-Seater Dining Benches
- 2x 2-Seater Dining Bench Cushions