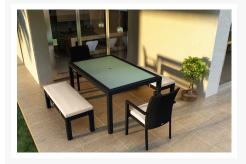

#### **Description**

For your next outdoor soiree, look no further than the Urbana 5 Piece 6-Seat Bench Dining Set by Harmonia Living. Perfect for seating up to 6 people, this set will bring added functionality and style to your patio! This collection's modern design and rich, dark wicker give it a unique visual appeal, while sturdy, all-weather construction ensures lasting performance across the seasons. The wicker is made with durable High-Density Polyethylene (HDPE) and finished in a beautifully textured Coffee Bean color, which gives it a natural feel. Its sturdy aluminum frames and double reinforced seats are made to endure in any outdoor setting, rain or shine. The table is topped with frosted tempered glass, a finishing touch that is ideal for frequent use and cleaning. This set comes with 2 Dining Arm Chairs, 2 2-Seater Dining Bench and 1 Rectangular 6-Seater Table, perfect for your patio or outdoor lounge.

## **Includes**

- 1x Urbana 6-Seater Rectangular Dining Table
- 2x Urbana Dining Arm Chairs
- 2x Dining Chair Cushions
- 2x Urbana 2-Seater Dining Benches
- 2x 2-Seater Dining Bench Cushions