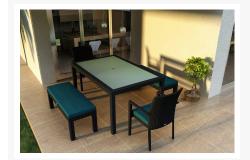

#### **Description**

For your next outdoor soiree, look no further than the Urbana 5 Piece 6-Seat Bench Dining Set by Harmonia Living. Perfect for seating up to 6 people, this set will bring added functionality and style to your patio! This collection's modern design and rich, dark wicker give it a unique visual appeal, while sturdy, all-weather construction ensures lasting performance across the seasons. The wicker is made with durable High-Density Polyethylene (HDPE) and finished in a beautifully textured Coffee Bean color, which gives it a natural feel. Its sturdy aluminum frames and double reinforced seats are made to endure in any outdoor setting, rain or shine. The table is topped with frosted tempered glass, a finishing touch that is ideal for frequent use and cleaning. This set comes with 2 Dining Arm Chairs, 2 2-Seater Dining Bench and 1 Rectangular 6-Seater Table, perfect for your patio or outdoor lounge.

## **Includes**

- 1x Urbana 6-Seater Rectangular Dining Table
- 2x Urbana Dining Arm Chairs
- 2x Dining Chair Cushions
- 2x Urbana 2-Seater Dining Benches
- 2x 2-Seater Dining Bench Cushions