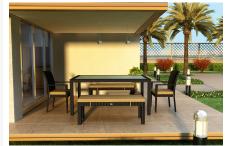

#### **Description**

For your next outdoor soiree, look no further than the Urbana 5 Piece 6-Seat Bench Dining Set by Harmonia Living. Perfect for seating up to 6 people, this set will bring added functionality and style to your patio! This collection's modern design and rich, dark wicker give it a unique visual appeal, while sturdy, all-weather construction ensures lasting performance across the seasons. The wicker is made with durable High-Density Polyethylene (HDPE) and finished in a beautifully textured Coffee Bean color, which gives it a natural feel. Its sturdy aluminum frames and double reinforced seats are made to endure in any outdoor setting, rain or shine. The table is topped with frosted tempered glass, a finishing touch that is ideal for frequent use and cleaning. This set comes with 2 Dining Arm Chairs, 2 2-Seater Dining Bench and 1 Rectangular 6-Seater Table, perfect for your patio or outdoor lounge.

## **Includes**

- 1x Urbana 6-Seater Rectangular Dining Table
- 2x Urbana Dining Arm Chairs
- 2x Dining Chair Cushions
- 2x Urbana 2-Seater Dining Benches
- 2x 2-Seater Dining Bench Cushions