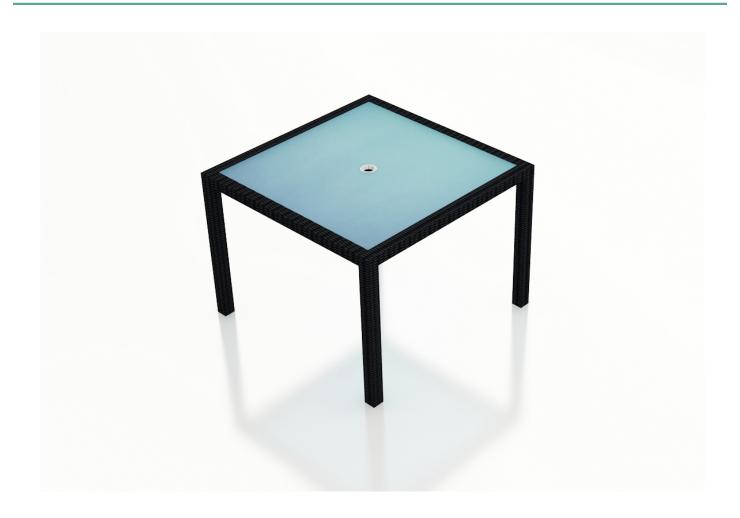

## **Urbana 4-Seater Square Dining Table HL-URBN-CB-4SQDT**

#### **Description**

Dine in comfort and style with the Urbana Collection by Harmonia Living! This piece's modern look and dark wicker frame give it a unique visual appeal, while sturdy, all-weather construction ensures lasting performance across the seasons. Its large table top allows you to easily seat up to 4 people comfortably. The wicker is made with durable High-Density Polyethylene (HDPE) and finished in a beautifully textured Coffee Bean color, which gives it a natural feel. A frosted, tempered glass top makes cleaning an easy task, while its thick-gauged aluminum frame provides a stable, durable foundation for your new dining table.

#### **Includes**

- 1x Urbana 4-Seater Square Dining Table
- 1x Dining Table Glass Top

### **Features**

- High-Density Polyethylene (HDPE) Wicker (Coffee Bean Finish) is all-weather, recyclable and resistant to fading or cracking.
- Thick gauge, powder-coated aluminum frame is lightweight, durable and corrosion resistant.
- Tempered glass table top is extra strong and made for regular outdoor exposure.
- Includes plastic feet glides to help protect your deck or patio.
- Includes umbrella hole for easy shade placement. The umbrella hole can accommodate umbrellas with a pole diameter up to 1.5".
- Some assembly required.