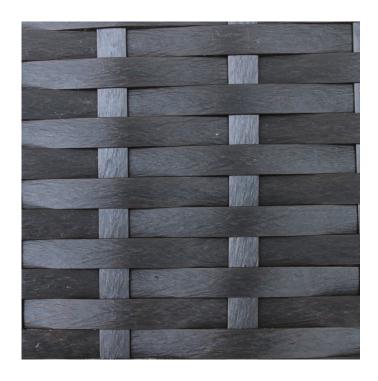

#### **Description**

Dine in comfort and style with the Urbana Collection by Harmonia Living! This piece's modern look and dark wicker frame give it a unique visual appeal, while sturdy, all-weather construction ensures lasting performance across the seasons. Its large table top allows you to easily seat up to 4 people comfortably. The wicker is made with durable High-Density Polyethylene (HDPE) and finished in a beautifully textured Coffee Bean color, which gives it a natural feel. A frosted, tempered glass top makes cleaning an easy task, while its thick-gauged aluminum frame provides a stable, durable foundation for your new dining table.

### **Features**

- High-Density Polyethylene (HDPE) Wicker (Coffee Bean Finish) is all-weather, recyclable and resistant to fading or cracking.
- Thick gauge, powder-coated aluminum frame is lightweight, durable and corrosion resistant.
- Tempered glass table top is extra strong and made for regular outdoor exposure.
- Includes plastic feet glides to help protect your deck or patio.
- Includes umbrella hole for easy shade placement. The umbrella hole can accommodate umbrellas with a pole diameter up to 1.5".
- Some assembly required.