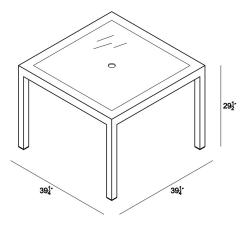

#### **Dimensions**

- Dining Table: 39.25"W x 39.25"D x 29.5"H (65lbs.)
- Under Table Height: 27