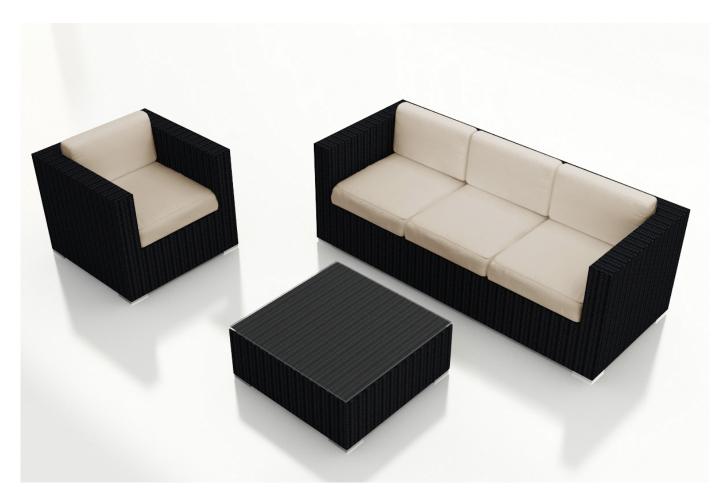

#### **Description**

The Urbana 3 Piece Sofa Set by Harmonia Living is designed to provide plenty of seating room and ensure your total comfort as you unwind outdoors. This collection's modern design, high arms and rich, dark wicker give it a unique visual appeal, while sturdy, all-weather construction ensures lasting performance across the seasons. The wicker is made with durable High-Density Polyethylene (HDPE) and finished in a beautifully textured Coffee Bean color, which gives it a natural feel. Its sturdy aluminum frames, triple reinforced seats and fade resistant cushions are made to endure in any outdoor setting, rain or shine. The table is topped with extra strong tempered glass, a finishing touch that is ideal for frequent use. If you wish to order this set through Harmonia Living's Quick Ship program, make sure to select a Quick Ship (QS) fabric before checkout! This set comes with 1 Club Chair, 1 Sofa and 1 Square Coffee Table, perfect for your patio or outdoor lounge.

### **Includes**

- 1x Urbana Club Chair
- 1x Urbana Sofa
- 1x Urbana Square Coffee Table

## **Dimensions**

- Club Chair: 36.25"W x 34.75"D x 32.25"H (35lbs.)
- Seat Height (No Cushion): 12.25
- Seat Height (With Cushion): 17.25
- Back Height (Seat to Top): 15
- Arm Height: 28.25
- Sofa: 89.75"W x 34.75"D x 32.25"H (61lbs.)
- Seat Height (No Cushion): 12.25
- Seat Height (With Cushion): 17.25
- Back Height (Seat to Top): 15
- Arm Height: 28.25
- Coffee Table: 34"W x 34"D x 12.25"H (40lbs.)