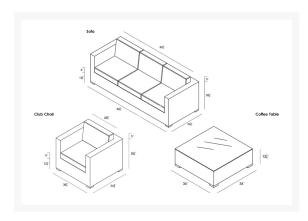

## **Dimensions**

- Club Chair: 36.25"W x 34.75"D x 32.25"H (35lbs.)
- Seat Height (No Cushion): 12.25
- Seat Height (With Cushion): 17.25
- Back Height (Seat to Top): 15
- Arm Height: 28.25
- Sofa: 89.75"W x 34.75"D x 32.25"H (61lbs.)
- Seat Height (No Cushion): 12.25
- Seat Height (With Cushion): 17.25
- Back Height (Seat to Top): 15
- Arm Height: 28.25
- Coffee Table: 34"W x 34"D x 12.25"H (40lbs.)