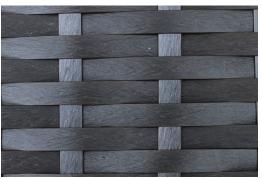

### **Features**

- Frame Finish: Coffee Bean
- Seat/Back Finish: Coffee Bean
- Table Finish: Coffee Bean
- Tabletop Finish: Clear

- Country Of Origin: Country of Origin: China
- Assembly Required:
- High-Density Polyethylene (HDPE) Wicker (Coffee Bean Finish) is all-weather, recyclable and resistant to fading or cracking.
- Thick gauge, powder-coated aluminum frames are lightweight, durable and corrosion resistant.
- Seat frames are triple reinforced for lasting durability.
- Includes plastic feet glides to help protect your deck or patio.
- Cushions are made with quick-drying Polyurethane foam and wrapped in Dacron, which wicks away moisture
- Available in Sunbrella fabric, which is distinctive, fade resistant and easy to clean
- Cushion cover comes with a zipper for easy removal
- Tempered glass table top is extra strong and made for regular outdoor exposure.