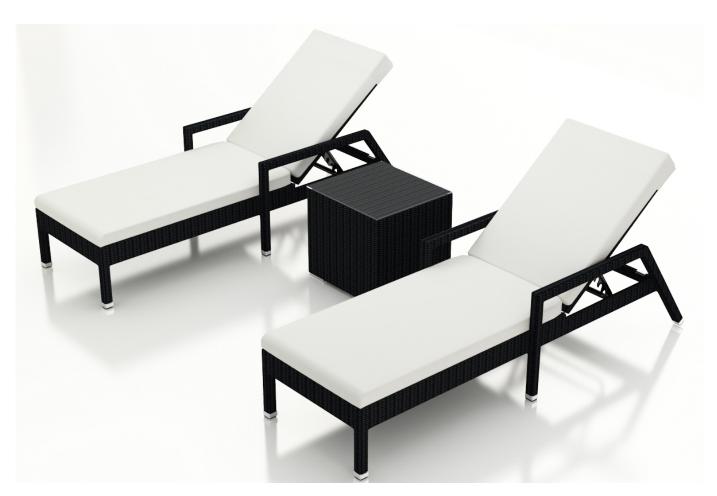

#### **Description**

Create your ideal poolside or mountain view deck with the Urbana 3 Piece Reclining Chaise Lounge Set by Harmonia Living. This collection's modern design and rich, dark wicker give it a unique visual appeal, while sturdy, all-weather construction ensures lasting performance across the seasons. The wicker is made with durable High-Density Polyethylene (HDPE) and finished in a beautifully textured Coffee Bean color, which gives it a natural feel. Its sturdy aluminum frames and triple reinforced seats are made to endure in any outdoor setting, rain or shine. The table is topped with extra strong tempered glass, a finishing touch that is ideal for frequent use. The chaises recline fully up and down, allowing you to adjust them to your maximum comfort level. This set comes with 2 Chaise Lounges and 1 Square End Table, perfect for your patio or outdoor lounge.

## **Includes**

- 2x Urbana Reclining Chaise Lounges
- 2x Reclining Chaise Lounge Cushions
- 1x Urbana End Table