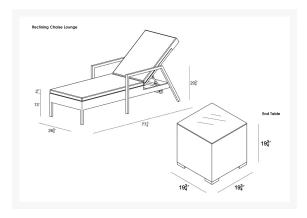

## **Dimensions**

- Chaise Lounge: 77.25"W x 26.75"D x 20.75"H (35lbs.)
- Seat Height (No Cushion): 13
- Seat Height (With Cushion): 15
- Back Height (Seat to Top): 27
- Arm Height: 20.75
- End Table: 19.75"W x 19.75"D x 19.75"H (29lbs.)