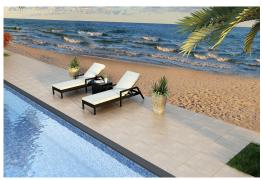

#### **Description**

Create your ideal poolside or mountain view deck with the Urbana 3 Piece Reclining Chaise Lounge Set by Harmonia Living. This collection's modern design and rich, dark wicker give it a unique visual appeal, while sturdy, all-weather construction ensures lasting performance across the seasons. The wicker is made with durable High-Density Polyethylene (HDPE) and finished in a beautifully textured Coffee Bean color, which gives it a natural feel. Its sturdy aluminum frames and triple reinforced seats are made to endure in any outdoor setting, rain or shine. The table is topped with extra strong tempered glass, a finishing touch that is ideal for frequent use. The chaises recline fully up and down, allowing you to adjust them to your maximum comfort level. This set comes with 2 Chaise Lounges and 1 Square End Table, perfect for your patio or outdoor lounge.