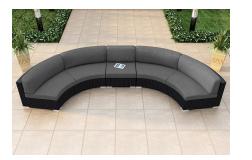

#### Description

Create the perfect outdoor gathering hotspot with the Urbana 3 Piece Extended Curved Sectional Set by Harmonia Living. This collection's beautiful symmetry, modern design and rich, dark wicker give it a unique visual appeal, while sturdy, all-weather construction ensures lasting performance across the seasons. The wicker is made with durable High-Density Polyethylene (HDPE) and finished in a beautifully textured Coffee Bean color, which gives it a natural feel. Its sturdy aluminum frames, triple reinforced seats and fade resistant cushions are made to endure in any outdoor setting, rain or shine. If you wish to order this set through Harmonia Living's Quick Ship program, make sure to select a Quick Ship (QS) fabric before checkout! All cushions are made in the USA from Sunbrella, Outdura, and Revolution performance fabrics which carry a 5 year fade warranty. This set comes with 2 Curved Loveseats and 1 Middle Section, perfect for standalone use or with a fire table.

### Includes

- 2x Urbana Curved Loveseats
- 1x Urbana Middle Section