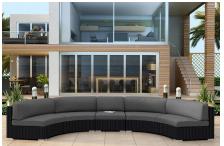

#### Description

Create the perfect outdoor gathering hotspot with the Urbana 3 Piece Extended Curved Sectional Set by Harmonia Living. This collection's beautiful symmetry, modern design and rich, dark wicker give it a unique visual appeal, while sturdy, all-weather construction ensures lasting performance across the seasons. The wicker is made with durable High-Density Polyethylene (HDPE) and finished in a beautifully textured Coffee Bean color, which gives it a natural feel. Its sturdy aluminum frames, triple reinforced seats and fade resistant cushions are made to endure in any outdoor setting, rain or shine. If you wish to order this set through Harmonia Living's Quick Ship program, make sure to select a Quick Ship (QS) fabric before checkout! All cushions are made in the USA from Sunbrella, Outdura, and Revolution performance fabrics which carry a 5 year fade warranty. This set comes with 2 Curved Loveseats and 1 Middle Section, perfect for standalone use or with a fire table.

### Includes

- 2x Urbana Curved Loveseats
- 1x Urbana Middle Section