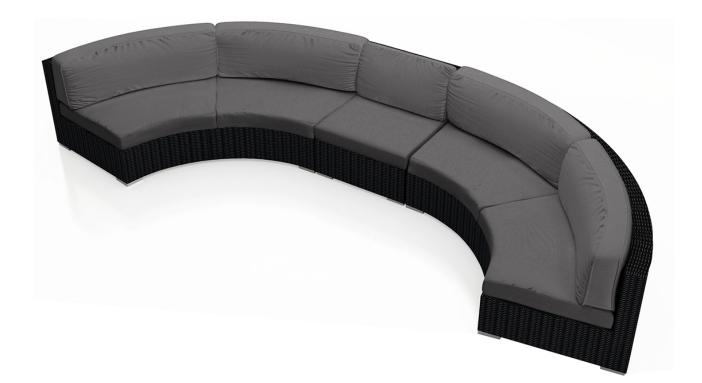

#### Description

Create the perfect outdoor gathering hotspot with the Urbana 3 Piece Extended Curved Sectional Set by Harmonia Living. This collection's beautiful symmetry, modern design and rich, dark wicker give it a unique visual appeal, while sturdy, all-weather construction ensures lasting performance across the seasons. The wicker is made with durable High-Density Polyethylene (HDPE) and finished in a beautifully textured Coffee Bean color, which gives it a natural feel. Its sturdy aluminum frames, triple reinforced seats and fade resistant cushions are made to endure in any outdoor setting, rain or shine. If you wish to order this set through Harmonia Living's Quick Ship program, make sure to select a Quick Ship (QS) fabric before checkout! All cushions are made in the USA from Sunbrella, Outdura, and Revolution performance fabrics which carry a 5 year fade warranty. This set comes with 2 Curved Loveseats and 1 Middle Section, perfect for standalone use or with a fire table.

### Includes

- 2x Urbana Curved Loveseats
- 1x Urbana Middle Section

# Dimensions

- Curve Loveseat: 84.25"W x 34.75"D x 32.25"H (52lbs.)
- Seat Height (No Cushion): 12.25
- Seat Height (With Cushion): 17.25
- Back Height (Seat to Top): 15
- Arm Height: 28.25
- Middle Section: 26.75"W x 34.75"D x 32.25"H (24lbs.)
- Seat Height (No Cushion): 12.25
- Seat Height (With Cushion): 17.25
- Back Height (Seat to Top): 15
- Arm Height: 28.25