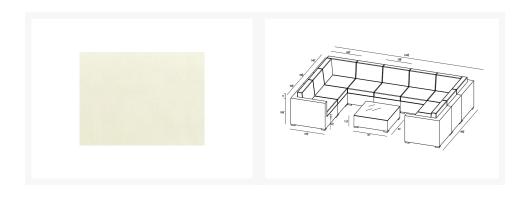

## **Dimensions**

- Middle Section: 26.75"W x 34.75"D x 32.25"H (24lbs.)
- Seat Height (No Cushion): 12.25
- Seat Height (With Cushion): 17.25
- Back Height (Seat to Top): 15
- Arm Height: 28.25
- Corner Section: 34.75"W x 34.75"D x 32.25"H (32lbs.)
- Seat Height (No Cushion): 12.25
- Seat Height (With Cushion): 17.25
- Back Height (Seat to Top): 15
- Arm Height: 28.25
- Coffee Table: 34"W x 34"D x 12.25"H (40lbs.)
- Left Arm Section: 34.75"W x 34.75"D x 32.25"H (30lbs.)
- Seat Height (No Cushion): 12.25
- Seat Height (With Cushion): 17.25
- Back Height (Seat to Top): 15

• Arm Height: 28.25

• Right Arm Section: 34.75"W x 34.75"D x 32.25"H (30lbs.)

Seat Height (No Cushion): 12.25
Seat Height (With Cushion): 17.25
Back Height (Seat to Top): 15

• Arm Height: 28.25