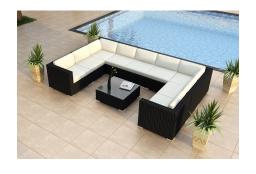

#### **Description**

Create the perfect outdoor gathering hotspot with the Urbana 10 Piece Surround Sectional Set by Harmonia Living. This collection's beautiful symmetry, modern design and rich, dark wicker give it a unique visual appeal, while sturdy, all-weather construction ensures lasting performance across the seasons. The wicker is made with durable High-Density Polyethylene (HDPE) and finished in a beautifully textured Coffee Bean color, which gives it a natural feel. Its sturdy aluminum frames, triple reinforced seats and fade resistant cushions are made to endure in any outdoor setting, rain or shine. The table is topped with extra strong tempered glass, a finishing touch that is ideal for frequent use. If you wish to order this set through Harmonia Living's Quick Ship program, make sure to select a Quick Ship (QS) fabric before checkout! All cushions are made in the USA from Sunbrella, Outdura, and Revolution performance fabrics which carry a 5 year fade warranty. This set comes with 5 Middle Sections, 1 Left Arm Section, 1 Right Arm Section, 2 Corner Sections and 1 Square Coffee Table, perfect for standalone use or with a fire table.

#### **Includes**

- 5x Urbana Middle Sections
- 2x Urbana Corner Sections
- 1x Urbana Square Coffee Table
- 1x Urbana Left Arm Section
- 1x Urbana Right Arm Section