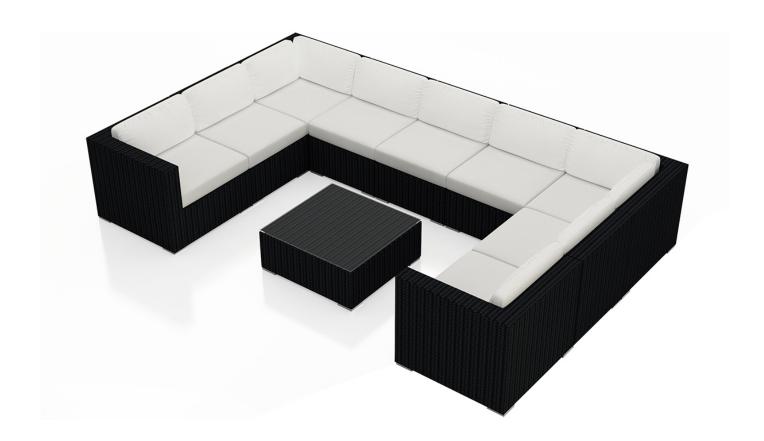

#### **Description**

Create the perfect outdoor gathering hotspot with the Urbana 10 Piece Surround Sectional Set by Harmonia Living. This collection's beautiful symmetry, modern design and rich, dark wicker give it a unique visual appeal, while sturdy, all-weather construction ensures lasting performance across the seasons. The wicker is made with durable High-Density Polyethylene (HDPE) and finished in a beautifully textured Coffee Bean color, which gives it a natural feel. Its sturdy aluminum frames, triple reinforced seats and fade resistant cushions are made to endure in any outdoor setting, rain or shine. The table is topped with extra strong tempered glass, a finishing touch that is ideal for frequent use. If you wish to order this set through Harmonia Living's Quick Ship program, make sure to select a Quick Ship (QS) fabric before checkout! All cushions are made in the USA from Sunbrella, Outdura, and Revolution performance fabrics which carry a 5 year fade warranty. This set comes with 5 Middle Sections, 1 Left Arm Section, 1 Right Arm Section, 2 Corner Sections and 1 Square Coffee Table, perfect for standalone use or with a fire table.

#### **Includes**

- 5x Urbana Middle Sections
- 2x Urbana Corner Sections
- 1x Urbana Square Coffee Table
- 1x Urbana Left Arm Section
- 1x Urbana Right Arm Section