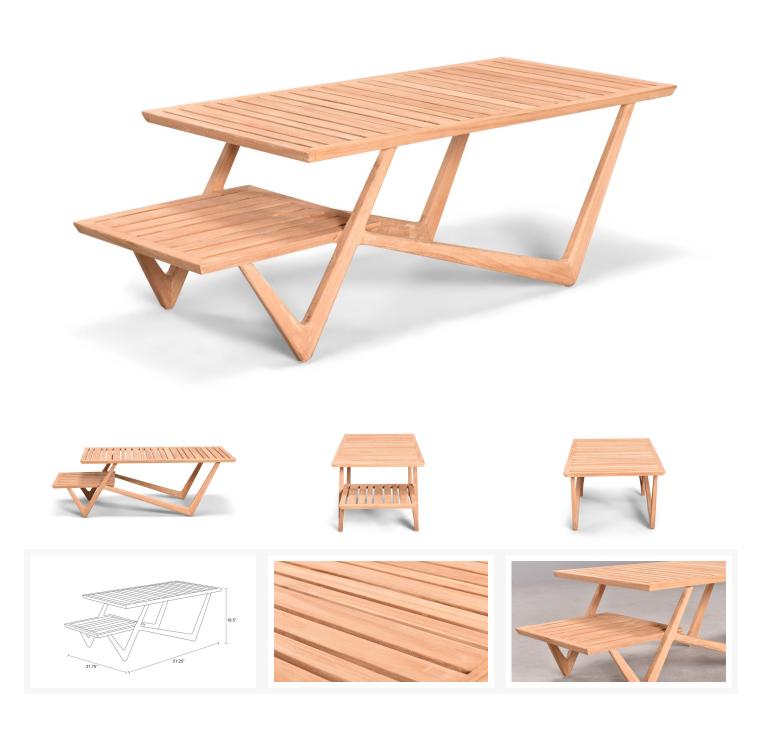

#### Tier Coffee Table HL-TIER-TK-CT

#### **Description**

Harmonia Living offers an eclectic and functional design with the Tier Coffee Table, making it the perfect centerpiece for your outdoor seating. Smartly sized and design forward, the 2-tiered table has a unique modern style in classic materials. Handmade from sustainably sourced Teak, this piece is also made to last.

## **Dimensions**

• Coffee Table: 51.25"W x 21.75"D x 16.5"H (25lbs.)

#### **Features**

• Frame Finish: Teak

• Tabletop Finish: Teak

• Country Of Origin: China

• Assembly Required: Yes

- Made from teak
- Teak Finish
- No assembly required.