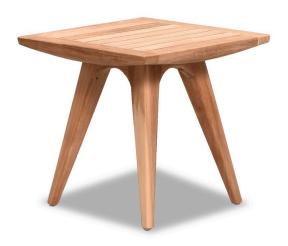

#### **Description**

The Tango End Table by Harmonia Living is beautifully constructed and features a stylish Mid-Century Modern look that is both classic and timeless. The warm natural wood finish creates a soothing and relaxing environment, adding a contemporary flair to your outdoor living space. The distinctive angled legs and simple design also works well inside contemporary or traditional homes. Each Tango piece is made to compliment the next, creating a complete outdoor experience.

### **Dimensions**

• End Table: 18.5"W x 18.5"D x 18"H (20lbs.)