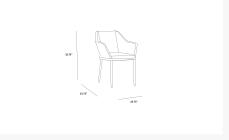

# **Dimensions**

• Dining Chair: 23.75"W x 23.75"D x 32.75"H (9lbs.)

• Seat Height (No Cushion): 17

• Seat Height (With Cushion): 19.25

• Back Height (Seat to Top): 13.5

• Arm Height: 26