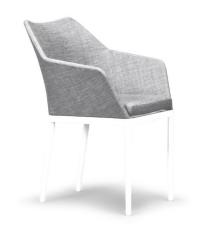

#### **Description**

Sophistication and versatility converge in the comfortable Tailor Dining Arm Chair by Harmonia Living. Bring the intimate style of the indoors outside with fine materials, including weather-resistant Textilene mixed with olefin fibers and powder-coated aluminum frames in a timeless White finish. The perfect companion to any dining table, the Tailor Dining Arm Chair also pairs nicely with an end table, bringing a touch of class to any poolside or porch.

#### **Features**

- Rust proof, fully welded and powder coated aluminum frame.
- Upholstered "indoor look" dining chair for outdoor use.
- Includes dining seat pad for additional comfort.
- Chairs stack for easy storage.
- No assembly required.