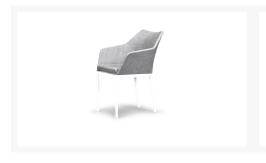

#### **Description**

Sophistication and versatility converge in the comfortable Tailor Dining Arm Chair by Harmonia Living. Bring the intimate style of the indoors outside with fine materials, including weather-resistant Textilene mixed with olefin fibers and powder-coated aluminum frames in a timeless White finish. The perfect companion to any dining table, the Tailor Dining Arm Chair also pairs nicely with an end table, bringing a touch of class to any poolside or porch.

#### **Features**

- Rust proof, fully welded and powder coated aluminum frame.
- Upholstered "indoor look" dining chair for outdoor use.
- Includes dining seat pad for additional comfort.
- Chairs stack for easy storage.
- No assembly required.