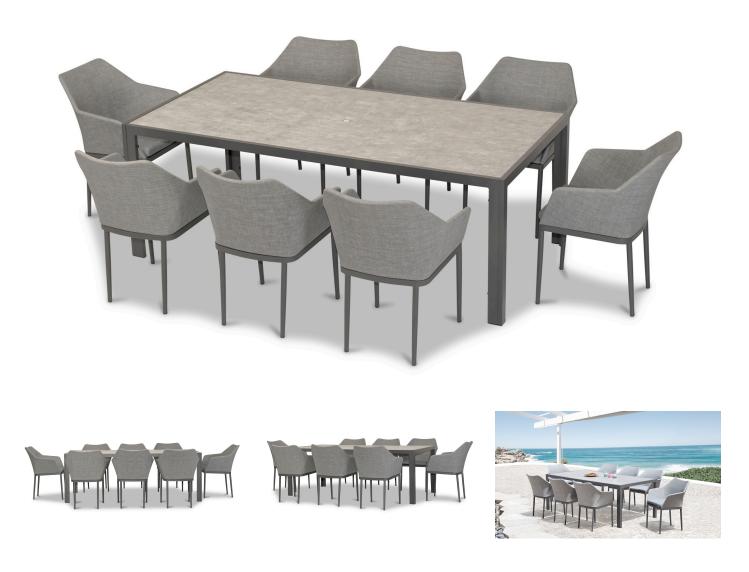

### Tailor 9 Piece Dining Set - Slate HL-TA-SL-9DS-OG

#### Description

Sophistication and versatility converge in the Tailor 9 Piece Rectangular Dining Set by Harmonia Living. Bring the intimate style of the indoors outside with chairs constructed of fine materials, including weather-resistant Textilene mixed with olefin fibers and powder-coated aluminum frames in a timeless slate finish. The classic modern lines of the accompanying table boast a tempered glass top with a unique scratch-proof ceramic

surface for easy maintenance and bold style. The Tailor 9 Piece Rectangular Dining Set is the perfect way to upgrade your next outdoor gathering!

## Includes

- 8x Tailor Dining Chairs
- 1x Staple 8-Seater Rectangular Dining Table Slate

## Dimensions

- Dining Chair: 23.75"W x 23.75"D x 32.75"H (9lbs.)
- Seat Height (No Cushion): 17
- Seat Height (With Cushion): 19.25
- Back Height (Seat to Top): 13.5
- Arm Height: 26
- Dining Table: 82.75"W x 41.25"D x 29.5"H (78lbs.)
- Under Table Height: 27.5