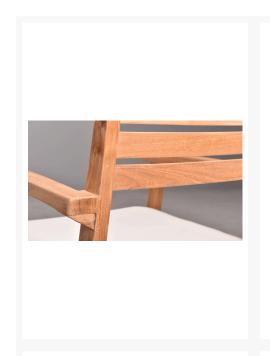

#### **Description**

The 5 Piece Sylvan Round Dining Set by Harmonia Living features a gorgeous natural appeal that will make a statement in your outdoor space. Constructed from sustainably sourced teak, the elegant round table serves as a perfect compliment to the comfortable, design-forward chairs. The Sylvan Teak Dining Arm Chair boasts attractive, modern lines and durable construction from sustainably harvested V-Legal teak wood. Smartly sized, the Sylvan chair is extremely comfortable without being a spacehog like some dining arm chairs. Tailored and manicured in all the right places the Sylvan dining chair has a unique modern style while maintaining traditional sensibilities. Recommended for use with or without a cushion. Stackable design.

#### **Features**

- When left untreated, Teak will weather to a silvery patina. To keep the natural wood tone of Teak, cleaning and a thin layer of oil needs to be applied about once a year, depending on the environment.
- Stackable design makes storage convenient and easy.
- Stackable design makes storage convenient and easy.
- Zinc-coated, rust-resistant hardware.
- Pre-cut umbrella hole with brass plated umbrella hole cover, umbrellas with a pole diameter up to 1.5" will fit into this dining table.
- The dining table requires assembly, the chairs do not.
- Optional cushions are available in Sunbrella, Outdura and Revolution performance fabrics, which are distinctive, fade resistant and easy to clean.
- Cushion cover comes with a zipper for easy removal.
- A self-welt (seam piping) can be added for a tailored look.