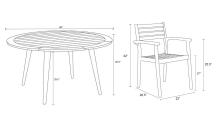

### **Dimensions**

- Dining Table: 60"W x 60"D x 30.5"H (90lbs.)
- Under Table Height: 29.5
- Dining Chair: 22"W x 20.5"D x 32"H (20lbs.)
- Seat Height (No Cushion): 17
- Seat Height (With Cushion): 19.25
- Back Height (Seat to Top): 12.75

• Arm Height: 25.5