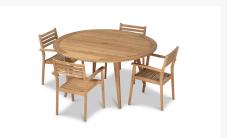

#### **Description**

The 5 Piece Sylvan Round Dining Set by Harmonia Living features a gorgeous natural appeal that will make a statement in your outdoor space. Constructed from sustainably sourced teak, the elegant round table serves as a perfect compliment to the comfortable, design-forward chairs. The Sylvan Teak Dining Arm Chair boasts attractive, modern lines and durable construction from sustainably harvested V-Legal teak wood. Smartly sized, the Sylvan chair is extremely comfortable without being a spacehog like some dining arm chairs. Tailored and manicured in all the right places the Sylvan dining chair has a unique modern style while maintaining traditional sensibilities. Recommended for use with or without a cushion. Stackable design.

#### **Includes**

- 1x Tango Round Dining Table
- 4x Sylvan Teak Dining Arm Chairs
- 4x Sylvan Dining Chair Cushions