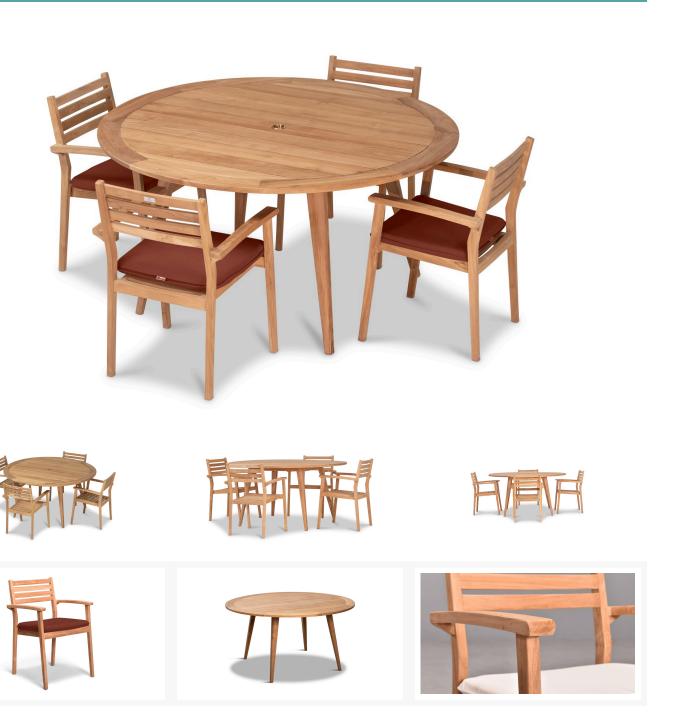

#### **Description**

The 5 Piece Sylvan Round Dining Set by Harmonia Living features a gorgeous natural appeal that will make a statement in your outdoor space. Constructed from sustainably sourced teak, the elegant round table serves as a perfect compliment to the comfortable, design-forward chairs. The Sylvan Teak Dining Arm Chair boasts attractive, modern lines and durable construction from sustainably harvested V-Legal teak wood. Smartly sized, the Sylvan chair is extremely comfortable without being a spacehog like some dining arm chairs. Tailored and manicured in all the right places the Sylvan dining chair has a unique modern style while maintaining traditional sensibilities. Recommended for use with or without a cushion. Stackable design.

#### **Features**

- When left untreated, Teak will weather to a silvery patina. To keep the natural wood tone of Teak, cleaning and a thin layer of oil needs to be applied about once a year, depending on the environment.
- Stackable design makes storage convenient and easy.
- Stackable design makes storage convenient and easy.
- Zinc-coated, rust-resistant hardware.
- Pre-cut umbrella hole with brass plated umbrella hole cover, umbrellas with a pole diameter up to 1.5" will fit into this dining table.
- The dining table requires assembly, the chairs do not.
- Optional cushions are available in Sunbrella, Outdura and Revolution performance fabrics, which are distinctive, fade resistant and easy to clean.
- Cushion cover comes with a zipper for easy removal.
- A self-welt (seam piping) can be added for a tailored look.