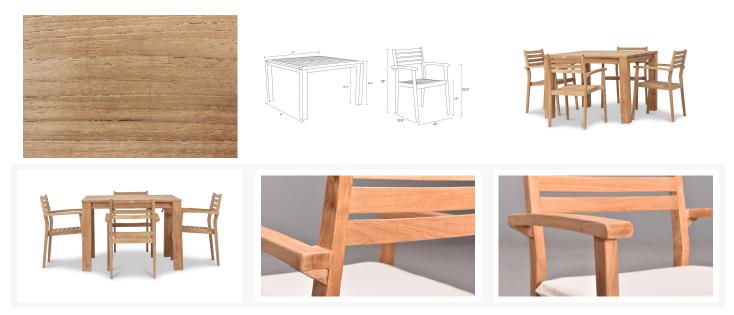

### **Product Images**

The 5 Piece Sylvan Dining Set by Harmonia Living features a gorgeous natural appeal that will make a statement in your outdoor space. The entire table is constructed from reclaimed teak, giving it an eco-friendly, sustainable aspect with a slatted top with boxed, sturdy legs. The Sylvan Teak Dining Arm Chair boasts attractive, modern lines and durable construction from sustainably harvested V-Legal teak wood. Smartly sized, the Sylvan chair is extremely comfortable without being a spacehog like some dining arm chairs. Tailored and manicured in all the right places the Sylvan dining chair has a unique modern style while maintaining traditional sensibilities. Recommended for use with or without a cushion. Stackable design.

### Dimensions

- Dining Table: 43" x 43" x 30"H (60lbs.)
- Under Table Height: 26.75
- Dining Chair: 22"W x 20.5"D x 32"H (20lbs.)
- Seat Height (No Cushion): 17
- Seat Height (With Cushion): 19.25
- Back Height (Seat to Top): 12.75
- Arm Height: 25.5

## Features

- When left untreated, Teak will weather to a silvery patina. To keep the natural wood tone of Teak, cleaning and a thin layer of oil needs to be applied about once a year, depending on the environment.
- Stackable design makes storage convenient and easy.
- Stackable design makes storage convenient and easy.
- Zinc-coated, rust-resistant hardware.
- Pre-cut umbrella hole with brass plated umbrella hole cover, umbrellas with a pole diameter up to 1.5" will fit into this dining table.
- The dining table requires assembly, the chairs do not.
- Optional cushions are available in Sunbrella, Outdura and Revolution performance fabrics, which are distinctive, fade resistant and easy to clean.
- Cushion cover comes with a zipper for easy removal.
- A self-welt (seam piping) can be added for a tailored look.