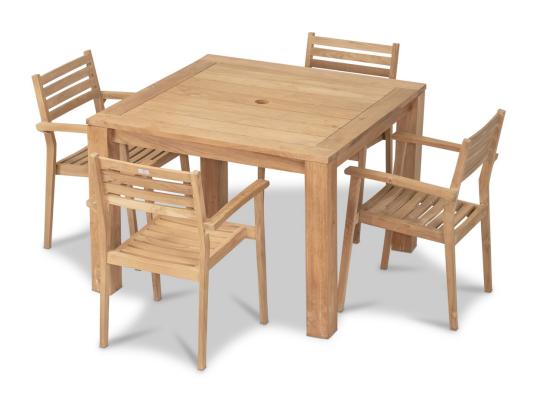

### **Product Images**

The 5 Piece Sylvan Dining Set by Harmonia Living features a gorgeous natural appeal that will make a statement in your outdoor space. The entire table is constructed from reclaimed teak, giving it an eco-friendly, sustainable aspect with a slatted top with boxed, sturdy legs. The Sylvan Teak Dining Arm Chair boasts attractive, modern lines and durable construction from sustainably harvested V-Legal teak wood. Smartly sized, the Sylvan chair is extremely comfortable without being a spacehog like some dining arm chairs. Tailored and manicured in all the right places the Sylvan dining chair has a unique modern style while maintaining traditional sensibilities. Recommended for use with or without a cushion. Stackable design.

# Includes

- 1x Classic Teak 4-Seater Square Dining Table
- 4x Sylvan Teak Dining Arm Chairs