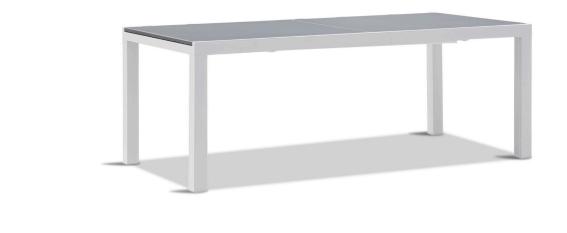

### **Spread Extendable Dining Table - White - Concrete HL-SP-WT-EXTDT-CON**

## **Description**

The Spread Extendable Dining Table with Al-Stone top by Harmonia Living will have you relaxing and enjoying

good food and great company in your outdoor living space. Our unique Al-Stone table top brings the chic look of concrete to a durable aluminum top in a strikingly stylish way. Extendable to accommodate up to twelve, versatility and easy maintenance make the Spread Extendable Dining Table the perfect centerpiece for outdoor entertainment.