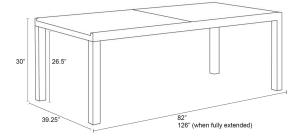

## **Dimensions**

- Dining Table: 82 126"W x 39.25"D x 30"H (110lbs.)
- Under Table Height: 26.5