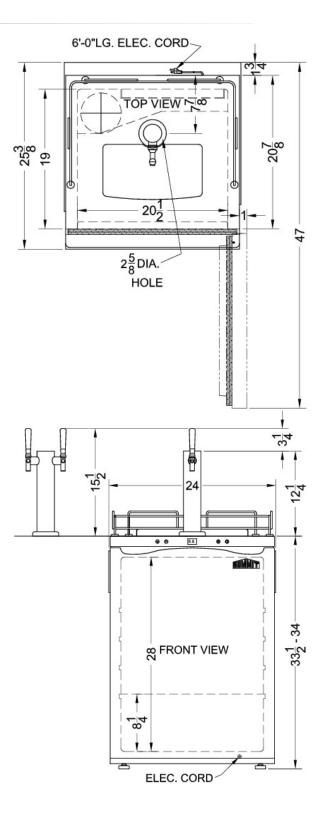

## SBC635MBI Specifications:

| Height                     | 33.5"          |
|----------------------------|----------------|
| Width                      | 24.0"          |
| Depth                      | 25.38"         |
| Capacity                   | 5.6 cu.ft.     |
| Interior Height 1          | 28.0"          |
| Interior Width 1           | 20.5"          |
| Interior Depth 1           | 19.0"          |
| Comp Step Height           | 8.25"          |
| Shipping Weight            | 130.0 lbs.     |
| Weight                     | 100.0 lbs.     |
| US Electrical Safety       | UL             |
| Voltage/Frequency          | 115 V AC/60 Hz |
| Energy Usage/Year          | 310.0 kWh/year |
| Canadian Electrical Safety | ULC            |
| Amps                       | 0.86           |
| Reversible                 | Yes            |
| Door Swing                 | RHD            |
| Temperature Range          | 33º to 50º F   |
| Defrost Type               | Automatic      |
| Depth with door at 90°     | 47.0"          |
| Thermostat Type            | Digital        |
| Fan Type                   | Exterior       |
| Low Side PSI               | 110.0          |
| High Side PSI              | 250.0          |
| Freon Oz                   | 1.13           |
| Level Legs Quantity        | 4              |
| Refrigerant Type           | R600a          |
| Parts/Labor Warranty       | 1 Year         |
| Compressor Warranty        | 5 Years        |
|                            |                |