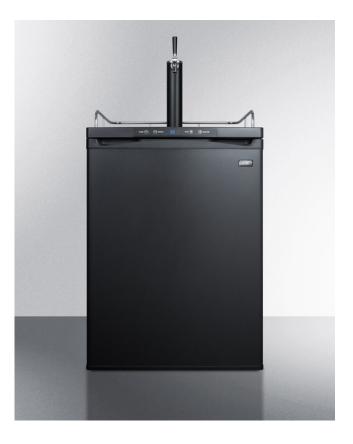

## SBC635MBI

## 33.5" x 24.0" x 25.38" (H x W x D)

Built-in residential beer dispenser, auto defrost with digital thermostat and black exterior finish

## Highlights:

Full-sized capacity to hold half, quarter, 1/6 or mini kegs

Designed for built-in installation under the counter

Includes everything you need to pour the perfect draft

Digital thermostat lets you set the perfect temperature for any brew