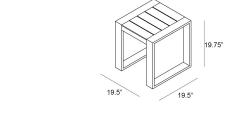

#### Portal End Table - White HL-PORT-WHT-ET

**Product Images** 





### Description

The Portal Collection by Harmonia Living evokes the beautiful horizontal simplicity of modern architectural lines. Its distinct profile, design-forward slats and sleek powder-coat finish provide the perfect complement to any outdoor setting, from beachside deck to urban rooftop. This piece's sturdy aluminum frame is made to endure in any outdoor setting, rain or shine. Scaled for versatility without sacrificing comfort, Portal will make

a statement in living spaces of all shapes and sizes.

# Includes

• One (1) End Table

## Dimensions

• 19.5"L x 19.5"W x 19.75"H (14 lbs.)

## Features

- Thick gauge, powder-coated aluminum frame is lightweight, durable and corrosion resistant.
- Includes plastic feet glides to help protect your deck or patio.
- Portal tables coordina