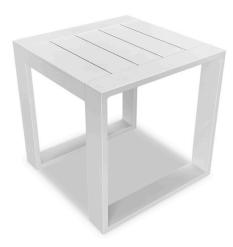

#### Portal End Table - White HL-PORT-WHT-ET

**Product Images** 

### Description

The Portal Collection by Harmonia Living evokes the beautiful horizontal simplicity of modern architectural lines. Its distinct profile, design-forward slats and sleek powder-coat finish provide the perfect complement to any outdoor setting, from beachside deck to urban rooftop. This piece's sturdy aluminum frame is made to endure in any outdoor setting, rain or shine. Scaled for versatility without sacrificing comfort, Portal will make

# Includes

• One (1) End Table