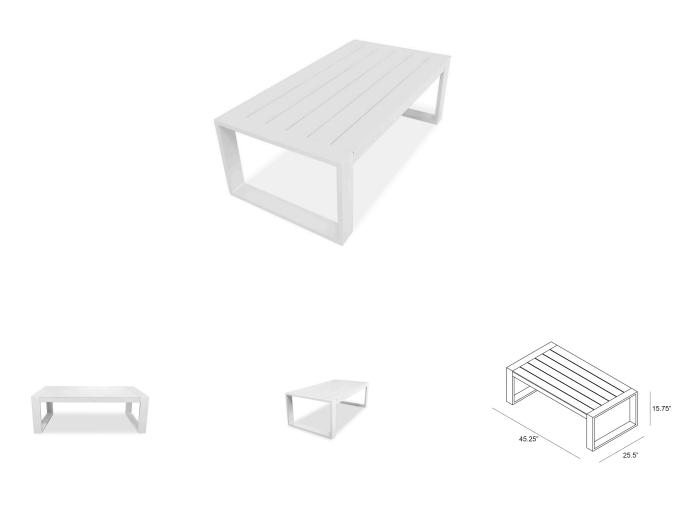

### Portal Coffee Table - White HL-PORT-WHT-CT

**Product Images** 



#### Description

The Portal Collection by Harmonia Living evokes the beautiful horizontal simplicity of modern architectural lines. Its distinct profile, design-forward slats and sleek powder-coat finish provide the perfect complement to any outdoor setting, from beachside deck to urban rooftop. This piece's sturdy aluminum frame is made to endure in any outdoor setting, rain or shine. Scaled for versatility without sacrificing comfort, Portal will make

a statement in living spaces of all shapes and sizes.

# Includes

• One (1) Coffee Table

## Dimensions

• 45.25"L x 25.5"W x 15.75"H (23 lbs.)

## Features

- Thick gauge, powder-coated aluminum frame is lightweight, durable and corrosion resistant.
- Includes plastic feet glides to help protect your deck or patio.
- Portal tables coo