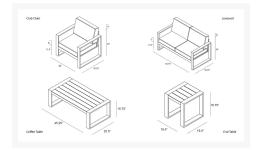

### Dimensions

- Loveseat: 59.75"W x 30.25"D x 35"H (55lbs.)
- Seat Height (No Cushion): 12.5
- Seat Height (With Cushion): 18.25
- Back Height (Seat to Top): 16.75
- Arm Height: 24.75
- Club Chair: 33"W x 30.25"D x 35"H (34lbs.)
- Seat Height (No Cushion): 12.5
- Seat Height (With Cushion): 18.25
- Back Height (Seat to Top): 16.75
- Arm Height: 24.75
- Coffee Table: 45.25"W x 25.5"D x 15.75"H (23lbs.)