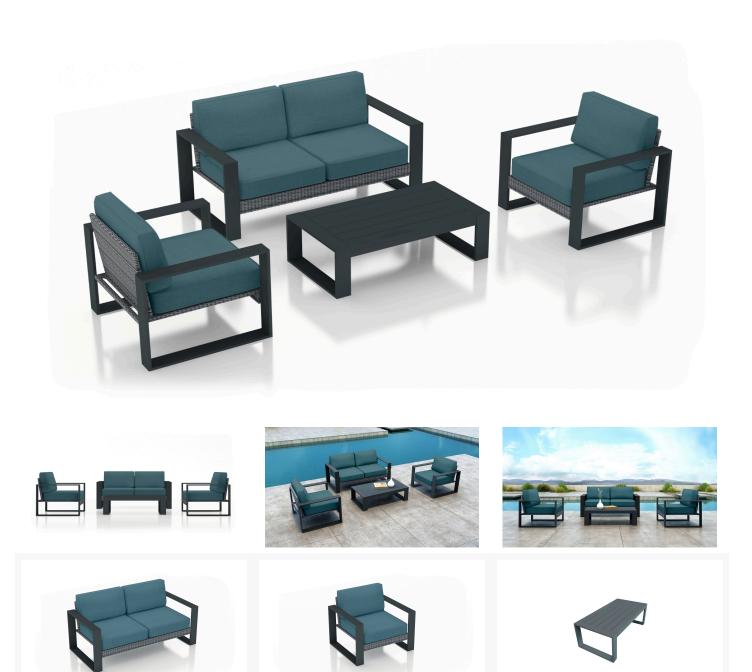

#### Portal 4 Piece Loveseat Set - Textured Slate - Cast Lagoon HL-PORT-TS-4LSS-CL

#### Description

The Portal Collection by Harmonia Living evokes the beautiful horizontal simplicity of modern architectural lines. Its design-forward blend of wicker, metal and distinct outdoor fabric provides the perfect complement to any outdoor setting, from beachside deck to urban rooftop. The wicker is made with durable High-Density Polyethylene (HDPE) and finished in a beautiful Textured Slate color, which gives it a natural feel. This piece's sturdy aluminum frames and fade resistant cushions are made to endure in any outdoor setting, rain or shine. Scaled for versatility without sacrificing comfort, Portal will make a statement in living spaces of all shapes and sizes. The Portal 4 Piece Loveseat Set includes 1 Loveseat, 2 Club Chairs and 1 Coffee Table.

## Includes

- 1x Portal Loveseat
- 2x Portal Club Chairs
- 1x Portal Coffee Table Slate