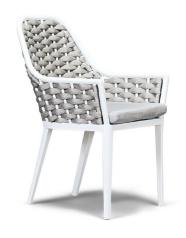

#### **Description**

The Parlor Dining Arm Chair by Harmonia Living evokes the stately traditions of another era in sleek, modern colors and materials. A durable powder-coated aluminum frame in White finish is intertwined with wide bands of weather-resistant olefin fabric strapping to create a signature style statement. The Parlor Dining Arm Chair brings a touch of warmth and comfort to your poolside or porch, whether surrounding the dining table or paired with an end table for intimate outdoor conversation.

#### **Features**

- Rust proof, fully welded and powder coated aluminum frame.
- Stackable design makes storage and transportation easy.
- Padded Olefin rope seat bucket contoured for comfort.
- High back offers added comfort and support.
- Includes plastic feet glides to help protect your deck or patio.
- No assembly required.