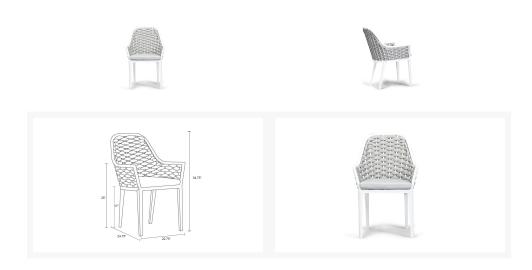

# **Dimensions**

- Dining Chair: 22.75"W x 24.75"D x 34.75"H (16lbs.)
- Seat Height (No Cushion): 17
- Seat Height (With Cushion): 19.25
- Back Height (Seat to Top): 15.5
- Arm Height: 25