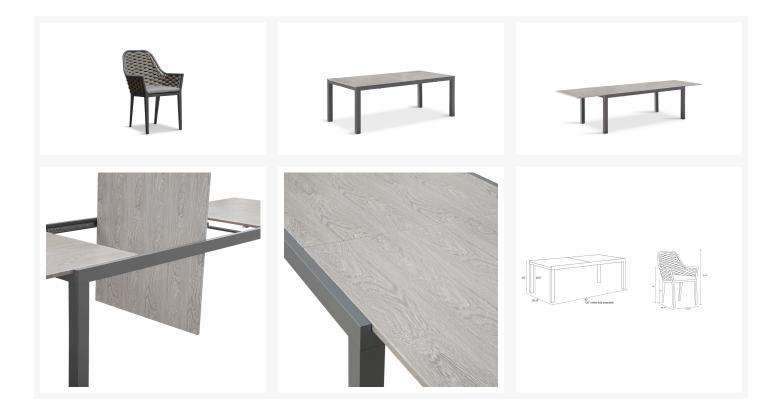

## Dimensions

- Dining Chair: 22.75"W x 24.75"D x 34.75"H (16lbs.)
- Seat Height (No Cushion): 17
- Seat Height (With Cushion): 19.25
- Back Height (Seat to Top): 15.5
- Arm Height: 25
- Dining Table: 82 126"W x 39.25"D x 30"H (110lbs.)
- Under Table Height: 26.5

## Features

- Rust proof, fully welded and powder coated aluminum frame.
- Stackable design makes storage convenient and easy.
- Padded Olefin rope seat bucket contoured for comfort.
- High back offers added comfort and support.

- Table does not have an umbrella hole.
- Proprietary Al-Stone aluminum table top (Barnwood Finish) is scratch resistant, will hide fingerprints and dust.
- Extendable dining table with built-in storage for extending leaf.
- The dining table requires assembly, the chairs do not. Includes plastic feet glides to help protect your deck or patio.
- Includes outdoor fabric seat cushions which can be spot cleaned with mild dish soap and water. For tougher stains, the cushion cover can be zipped off and machine washed with cold water, air dry only.
- If you don't use the middle extension leaf regularly, we recommend extending the table occasionally and exposing the middle leaf to sunlight so that it will match the tone of the other two table top sections.