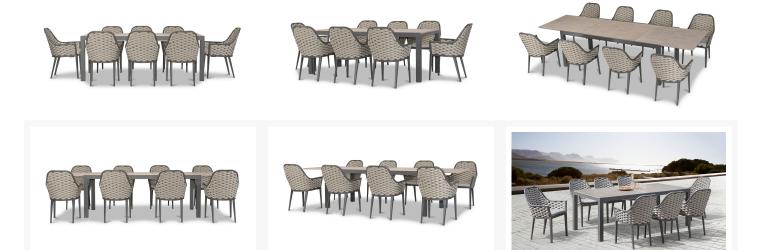

#### Parlor 9 Piece Extendable Dining Set - Slate - Barnwood HL-PAR-SL-9EDS-PEW-B

**Product Images** 

#### Description

The Parlor 9 Piece Dining Set brings a touch of warmth and comfort to your poolside or patio. Classic, stately olefin fabric strapped chairs boast a design that evokes another era in durable, rust-resistant materials. At the center is an extendable table, topped with a unique Al-Timber finish, which renders the warm look of a barnwood finish in weather-resistant, easy-clean aluminum. As rich in character as it is in functionality, the Parlor 9 Piece Dining Set sets the stage for the perfect outdoor meal.

## Includes

- 1x Spread Extendable Dining Table Slate Barnwood
- 8x Parlor Dining Arm Chairs Slate