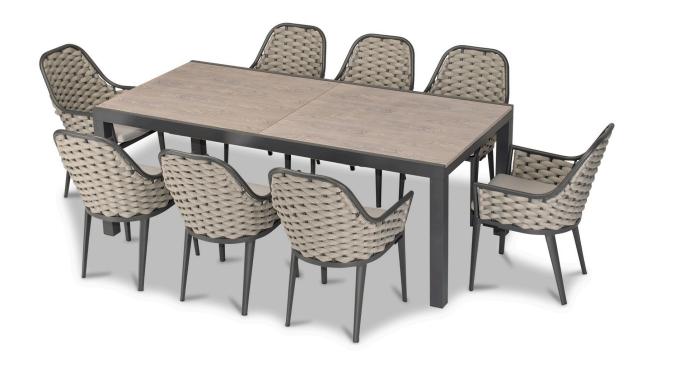

#### Parlor 9 Piece Extendable Dining Set - Slate - Barnwood HL-PAR-SL-9EDS-PEW-B

**Product Images** 

#### Description

The Parlor 9 Piece Dining Set brings a touch of warmth and comfort to your poolside or patio. Classic, stately olefin fabric strapped chairs boast a design that evokes another era in durable, rust-resistant materials. At the center is an extendable table, topped with a unique Al-Timber finish, which renders the warm look of a barnwood finish in weather-resistant, easy-clean aluminum. As rich in character as it is in functionality, the Parlor 9 Piece Dining Set sets the stage for the perfect outdoor meal.

## Includes

- 1x Spread Extendable Dining Table Slate Barnwood
- 8x Parlor Dining Arm Chairs Slate