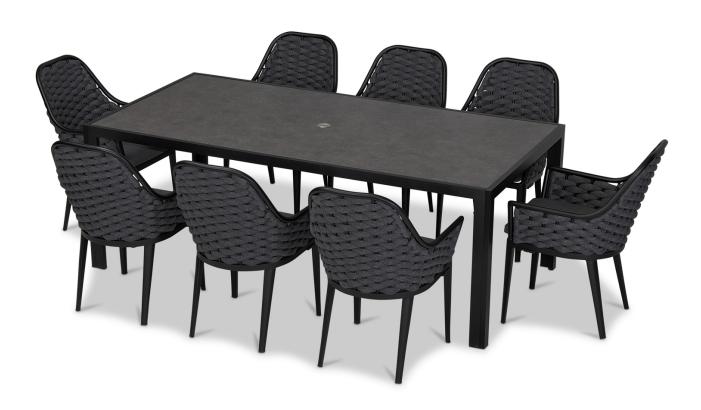

#### Parlor 9 Piece Dining Set - Black HL-PAR-BK-9DS-CAR

#### **Description**

The Parlor 9 Piece Dining Set brings a touch of warmth and comfort to your poolside or patio. Classic, stately olefin fabric strapped chairs boast a design that evokes another era in durable, rust-resistant materials. At the center is a beautiful table, topped with a tempered glass top with a scratch-proof ceramic coating that's matched with a weather-resistant, easy-clean aluminum frame. As rich in character as it is in functionality, the Parlor 9 Piece Dining Set sets the stage for the perfect outdoor meal.

#### **Includes**

- 1x Staple 8-Seater Rectangular Dining Table Black
- 8x Parlor Dining Arm Chairs Black

### **Features**

- Rust proof, fully welded and powder coated aluminum frame.
- Stackable design makes storage convenient and easy.
- Padded Olefin rope seat bucket contoured for comfort.
- High back offers added comfort and support.
- Includes umbrella hole with cover for easy shade placement. The umbrella hole can accommodate umbrellas with a pole diameter up to 1.5".
- Extra strong tempered glass top with scratch-proof ceramic coating will hide fingerprints and dust.
- The dining table requires assembly, the chairs do not.
- Includes outdoor fabric seat cushions which can be spot cleaned with mild dish soap and water. For tougher stains, the cushion cover can be zipped off and machine washed with cold water, air dry only.
- Includes plastic feet glides to help protect your deck or patio.