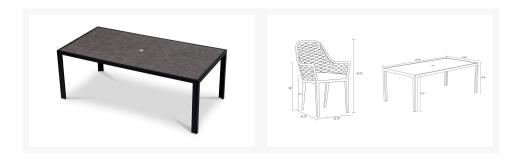

#### **Includes**

- 1x Staple 8-Seater Rectangular Dining Table Black
- 8x Parlor Dining Arm Chairs Black

# **Dimensions**

- Dining Chair: 22.75"W x 24.75"D x 34.75"H (16lbs.)
- Seat Height (No Cushion): 17
- Seat Height (With Cushion): 19.25
- Back Height (Seat to Top): 15.5
- Arm Height: 25
- Dining Table: 82.75"W x 41.25"D x 29.5"H (78lbs.)
- Under Table Height: 27.5