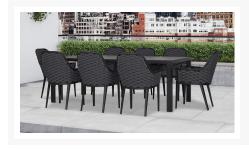

#### Parlor 9 Piece Dining Set - Black HL-PAR-BK-9DS-CAR

#### **Description**

The Parlor 9 Piece Dining Set brings a touch of warmth and comfort to your poolside or patio. Classic, stately olefin fabric strapped chairs boast a design that evokes another era in durable, rust-resistant materials. At the center is a beautiful table, topped with a tempered glass top with a scratch-proof ceramic coating that's matched with a weather-resistant, easy-clean aluminum frame. As rich in character as it is in functionality, the Parlor 9 Piece Dining Set sets the stage for the perfect outdoor meal.

#### **Includes**

- 1x Staple 8-Seater Rectangular Dining Table Black
- 8x Parlor Dining Arm Chairs Black