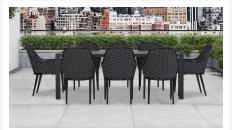

#### Parlor 9 Piece Dining Set - Black HL-PAR-BK-9DS-CAR

#### **Description**

The Parlor 9 Piece Dining Set brings a touch of warmth and comfort to your poolside or patio. Classic, stately olefin fabric strapped chairs boast a design that evokes another era in durable, rust-resistant materials. At the center is a beautiful table, topped with a tempered glass top with a scratch-proof ceramic coating that's matched with a weather-resistant, easy-clean aluminum frame. As rich in character as it is in functionality, the Parlor 9 Piece Dining Set sets the stage for the perfect outdoor meal.

#### **Includes**

- 1x Staple 8-Seater Rectangular Dining Table Black
- 8x Parlor Dining Arm Chairs Black