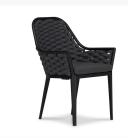

#### **Includes**

- 1x Staple 8-Seater Rectangular Dining Table Black
- 8x Parlor Dining Arm Chairs Black

### **Features**

- Rust proof, fully welded and powder coated aluminum frame.
- Stackable design makes storage convenient and easy.
- Padded Olefin rope seat bucket contoured for comfort.
- High back offers added comfort and support.
- Includes umbrella hole with cover for easy shade placement. The umbrella hole can accommodate umbrellas with a pole diameter up to 1.5".
- Extra strong tempered glass top with scratch-proof ceramic coating will hide fingerprints and dust.
- The dining table requires assembly, the chairs do not.
- Includes outdoor fabric seat cushions which can be spot cleaned with mild dish soap and water. For tougher stains, the cushion cover can be zipped off and machine washed with cold water, air dry only.
- Includes plastic feet glides to help protect your deck or patio.