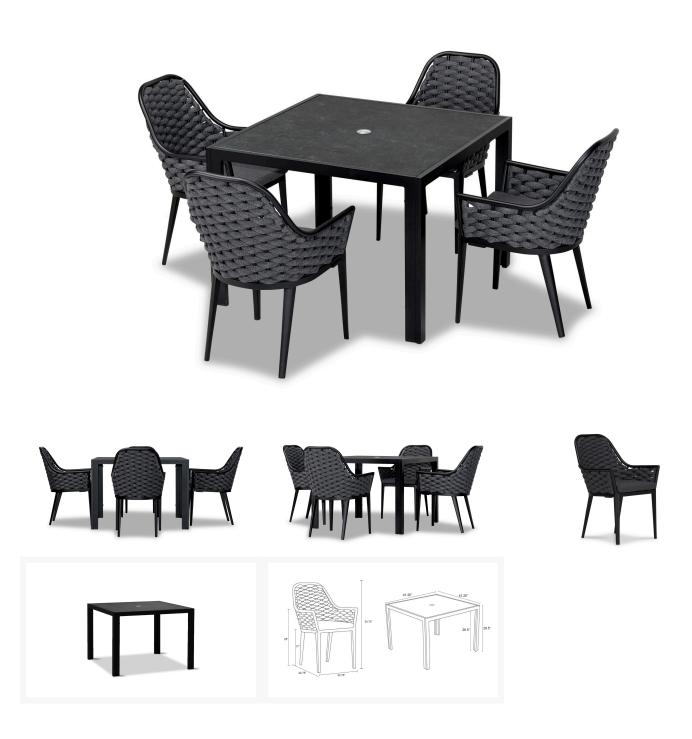

## Parlor 5 Piece Dining Set - Black HL-PAR-BK-5DS-CAR

## **Product Images**

#### **Description**

The Parlor 5 Piece Dining Set brings a touch of warmth and comfort to your poolside or patio. Classic, stately olefin fabric strapped chairs boast a design that evokes another era in durable, rust-resistant materials. At the center is a beautiful table, featuring a tempered glass top with a scratch-proof ceramic coating that's matched with a weather-resistant, easy-clean aluminum frame. As rich in character as it is in functionality, the Parlor 5 Piece Dining Set sets the stage for the perfect outdoor meal.

# **Includes**

- 1x Staple 4-Seater Square Dining Table Black
- 4x Parlor Dining Arm Chairs Black