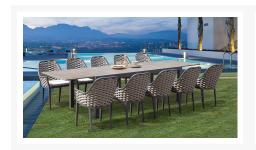

# Parlor 13 Piece Extendable Dining Set - Slate - Barnwood HL-PAR-SL-13EDS-PEW-B

#### **Description**

The Parlor 13 Piece Dining Set brings a touch of warmth and comfort to your poolside or patio. Classic, stately olefin fabric strapped chairs boast a design that evokes another era in durable, rust-resistant materials. At the center is an extendable table, topped with a unique Al-Timber finish, which renders the warm look of a barnwood finish in weather-resistant, easy-clean aluminum. As rich in character as it is in functionality, the Parlor 13 Piece Dining Set sets the stage for the perfect outdoor meal.

### **Includes**

- 1x Spread Extendable Dining Table Slate Barnwood
- 12x Parlor Dining Arm Chairs Slate