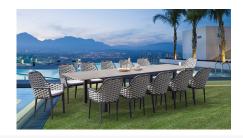

#### **Description**

The Parlor 13 Piece Dining Set brings a touch of warmth and comfort to your poolside or patio. Classic, stately olefin fabric strapped chairs boast a design that evokes another era in durable, rust-resistant materials. At the center is an extendable table, topped with a unique Al-Timber finish, which renders the warm look of a barnwood finish in weather-resistant, easy-clean aluminum. As rich in character as it is in functionality, the Parlor 13 Piece Dining Set sets the stage for the perfect outdoor meal.

### **Includes**

- 1x Spread Extendable Dining Table Slate Barnwood
- 12x Parlor Dining Arm Chairs Slate