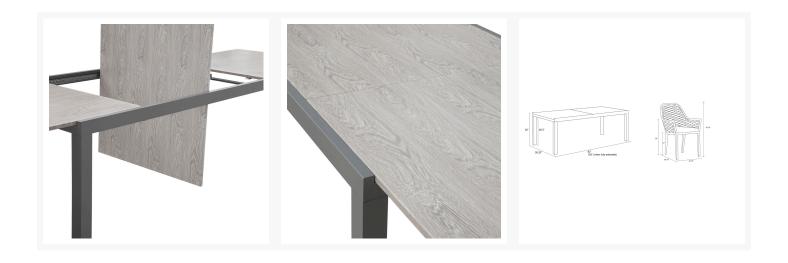

# **Dimensions**

- Dining Chair: 22.75"W x 24.75"D x 34.75"H (16lbs.)
- Seat Height (No Cushion): 17
- Seat Height (With Cushion): 19.25
- Back Height (Seat to Top): 15.5
- Arm Height: 25
- Dining Table: 82 126"W x 39.25"D x 30"H (110lbs.)
- Under Table Height: 26.5

## **Features**

- Rust proof, fully welded and powder coated aluminum frame.
- Stackable design makes storage convenient and easy.
- Padded Olefin rope seat bucket contoured for comfort.
- High back offers added comfort and support.
- Stackable design makes storage convenient and easy.
- Proprietary Al-Stone aluminum table top (Barnwood Finish) is scratch resistant, will hide fingerprints and dust.
- Extendable dining table with built-in storage for extending leaf.
- The dining table requires assembly, the chairs do not. Includes plastic feet glides to help protect your deck or patio.
- Table does not have an umbrella hole.