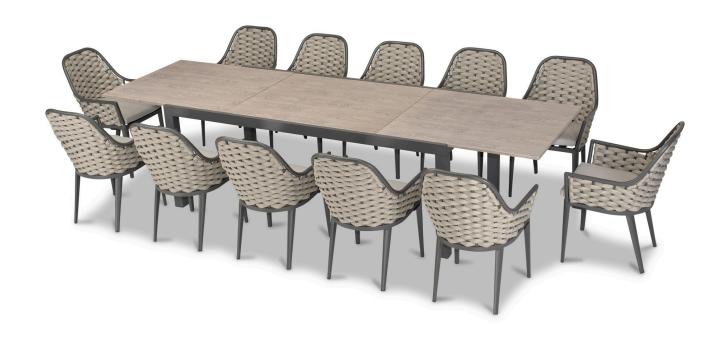

#### **Description**

The Parlor 13 Piece Dining Set brings a touch of warmth and comfort to your poolside or patio. Classic, stately olefin fabric strapped chairs boast a design that evokes another era in durable, rust-resistant materials. At the center is an extendable table, topped with a unique Al-Timber finish, which renders the warm look of a barnwood finish in weather-resistant, easy-clean aluminum. As rich in character as it is in functionality, the Parlor 13 Piece Dining Set sets the stage for the perfect outdoor meal.

### **Includes**

- 1x Spread Extendable Dining Table Slate Barnwood
- 12x Parlor Dining Arm Chairs Slate