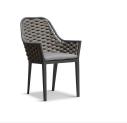

### **Includes**

- 1x Spread Extendable Dining Table Slate Barnwood
- 12x Parlor Dining Arm Chairs Slate

# **Dimensions**

- Dining Chair: 22.75"W x 24.75"D x 34.75"H (16lbs.)
- Seat Height (No Cushion): 17
- Seat Height (With Cushion): 19.25
- Back Height (Seat to Top): 15.5
- Arm Height: 25
- Dining Table: 82 126"W x 39.25"D x 30"H (110lbs.)
- Under Table Height: 26.5

## **Features**

- Rust proof, fully welded and powder coated aluminum frame.
- Stackable design makes storage convenient and easy.
- Padded Olefin rope seat bucket contoured for comfort.
- High back offers added comfort and support.
- Stackable design makes storage convenient and easy.
- Proprietary Al-Stone aluminum table top (Barnwood Finish) is scratch resistant, will hide fingerprints and dust.
- Extendable dining table with built-in storage for extending leaf.
- The dining table requires assembly, the chairs do not. Includes plastic feet glides to help protect your deck or patio.
- Table does not have an umbrella hole.