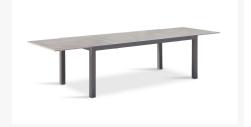

### **Includes**

- 1x Spread Extendable Dining Table Slate Barnwood
- 12x Parlor Dining Arm Chairs Slate

# **Dimensions**

- Dining Chair: 22.75"W x 24.75"D x 34.75"H (16lbs.)
- Seat Height (No Cushion): 17
- Seat Height (With Cushion): 19.25
- Back Height (Seat to Top): 15.5
- Arm Height: 25
- Dining Table: 82 126"W x 39.25"D x 30"H (110lbs.)
- Under Table Height: 26.5

## **Features**

- Rust proof, fully welded and powder coated aluminum frame.
- Stackable design makes storage convenient and easy.
- Padded Olefin rope seat bucket contoured for comfort.
- High back offers added comfort and support.
- Stackable design makes storage convenient and easy.
- Proprietary Al-Stone aluminum table top (Barnwood Finish) is scratch resistant, will hide fingerprints and dust.
- Extendable dining table with built-in storage for extending leaf.
- The dining table requires assembly, the chairs do not. Includes plastic feet glides to help protect your deck or patio.
- Table does not have an umbrella hole.