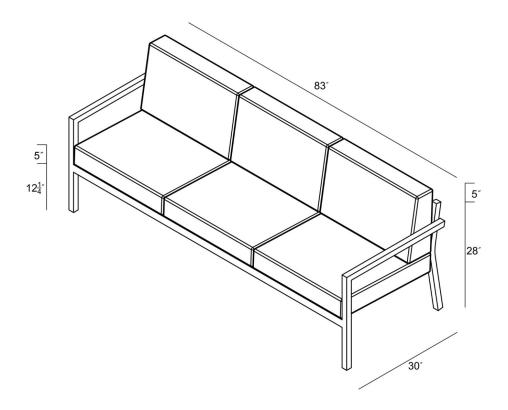

## **Dimensions**

- Sofa: 83"W x 30"D x 33.5"H (76lbs.)
- Seat Height (No Cushion): 12.75
- Seat Height (With Cushion): 18.25
- Back Height (Seat to Top): 14.5
- Arm Height: 24.5