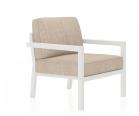

### Pacifica Club Chair - White HL-PAC-WHT-CC

#### **Description**

The Pacifica Club Chair by Harmonia Living will bring refinement and relaxation to your favorite outdoor space. Enjoy the simple elegance of its plush cushions, gentle angles and minimalist design, perfect for patios both large and small. Its sturdy aluminum frame and fade resistant cushions are made to endure in any outdoor setting, rain or shine. Surround this chair with light, natural decor for a zen vibe, or pair it with dark, bold decor to make more of a statement.

## **Includes**

- 1x Pacifica Club Chair
- 1x 27" Square Single Seat Seat Cushion
- 1x 27" Single Seat Back Cushion