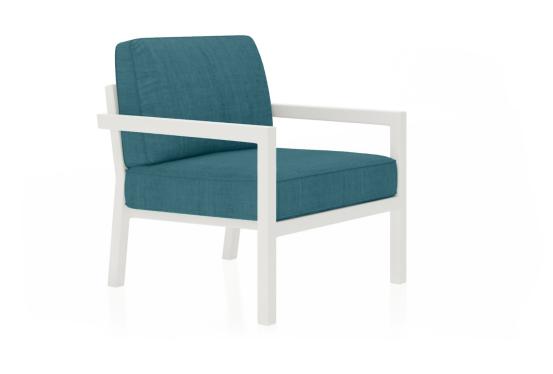

### Pacifica Club Chair - White HL-PAC-WHT-CC

#### **Description**

The Pacifica Club Chair by Harmonia Living will bring refinement and relaxation to your favorite outdoor space. Enjoy the simple elegance of its plush cushions, gentle angles and minimalist design, perfect for patios both large and small. Its sturdy aluminum frame and fade resistant cushions are made to endure in any outdoor setting, rain or shine. Surround this chair with light, natural decor for a zen vibe, or pair it with dark, bold decor to make more of a statement.

#### **Features**

- Features a modern industrial design.
- Thick gauge, powder-coated aluminum frame is lightweight, durable and corrosion resistant.
- Cushions are made in the USA with quick-drying Polyurethane foam and wrapped in Dacron, which wicks away moisture.
- Available in Sunbrella, Outdura and Revolution performance fabrics, which are distinctive, fade resistant and easy to clean.
- Cushion cover comes with a zipper for easy removal.
- Plastic leveling feet protect your patio, and can be adjusted for uneven surfaces.
- A self-welt (seam piping) can be added for a tailored look.
- No assembly required.