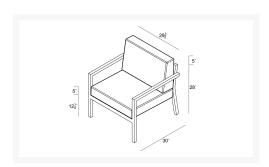

## **Dimensions**

- Club Chair: 29.5"W x 30"D x 33.5"H (26lbs.)
- Seat Height (No Cushion): 12.75
- Seat Height (With Cushion): 18.25
- Back Height (Seat to Top): 14.5
- Arm Height: 24.5