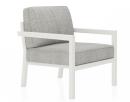

### Pacifica Club Chair - White HL-PAC-WHT-CC

#### **Description**

The Pacifica Club Chair by Harmonia Living will bring refinement and relaxation to your favorite outdoor space. Enjoy the simple elegance of its plush cushions, gentle angles and minimalist design, perfect for patios both large and small. Its sturdy aluminum frame and fade resistant cushions are made to endure in any outdoor setting, rain or shine. Surround this chair with light, natural decor for a zen vibe, or pair it with dark, bold decor to make more of a statement.

## **Includes**

- 1x Pacifica Club Chair
- 1x 27" Square Single Seat Seat Cushion
- 1x 27" Single Seat Back Cushion