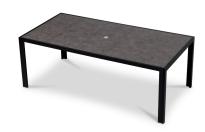

### **Dimensions**

- Dining Chair: 22.5"W x 22"D x 32.75"H
- Seat Height (No Cushion): 17
- Seat Height (With Cushion): 19
- Back Height (Seat to Top): 13.75
- Arm Height: 24.5
- Dining Table: 82.75"W x 41.25"D x 29.5"H (78lbs.)
- Under Table Height: 27.5

### **Features**

- Plastic leveling feet protect your patio, and can be adjusted for uneven surfaces.
- Thick gauge, powder-coated aluminum frames are lightweight, durable and corrosion resistant.
- Cushions are made in the USA with quick-drying Polyurethane foam and wrapped in Dacron, which wicks away moisture.
- Available in Sunbrella, Outdura and Revolution performance fabrics, which are distinctive, fade resistant and easy to clean.
- Cushion cover comes with a zipper for easy removal.
- Rust proof, fully welded and powder coated aluminum frame.
- Extra strong tempered glass top with scratch-proof ceramic coating will hide fingerprints and dust.
- Includes umbrella hole with cover for easy shade placement. The umbrella hole can accommodate umbrellas with a pole diameter up to 1.5".
- The dining table requires assembly, the chairs do not.
- Stackable design makes storage convenient and easy.