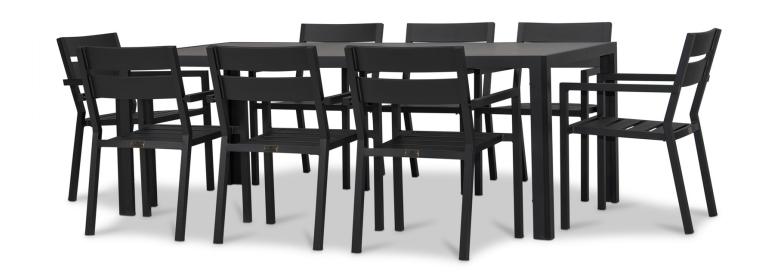

# Pacifica 9 Piece Dining Set - Black HL-PAC-BK-9DS-NC

#### **Description**

The Pacifica 9 Piece Dining Set by Harmonia Living will bring refinement and relaxation to your favorite outdoor space. Enjoy the simple elegance of its plush Sunbrella cushions, gentle angles and minimalist design, perfect for patios both large and small. Its sturdy aluminum frames and fade resistant cushions are made to endure in any outdoor setting, rain or shine. Surround this set with light, natural decor for a zen vibe, or pair it with dark, bold decor to make more of a statement.

#### **Includes**

- 1x Staple 8-Seater Rectangular Dining Table Black
- 8x Pacifica Dining Arm Chairs Black

### **Dimensions**

- Dining Chair: 22.5"W x 22"D x 32.75"H
- Seat Height (No Cushion): 17
- Seat Height (With Cushion): 19
- Back Height (Seat to Top): 13.75
- Arm Height: 24.5
- Dining Table: 82.75"W x 41.25"D x 29.5"H (78lbs.)
- Under Table Height: 27.5