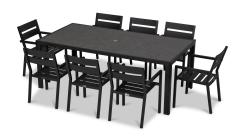

# Pacifica 9 Piece Dining Set - Black HL-PAC-BK-9DS-NC

#### **Description**

The Pacifica 9 Piece Dining Set by Harmonia Living will bring refinement and relaxation to your favorite outdoor space. Enjoy the simple elegance of its plush Sunbrella cushions, gentle angles and minimalist design, perfect for patios both large and small. Its sturdy aluminum frames and fade resistant cushions are made to endure in any outdoor setting, rain or shine. Surround this set with light, natural decor for a zen vibe, or pair it with dark, bold decor to make more of a statement.

#### **Includes**

- 1x Staple 8-Seater Rectangular Dining Table Black
- 8x Pacifica Dining Arm Chairs Black