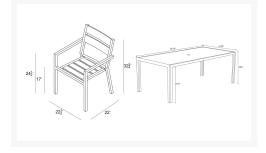

### **Dimensions**

- Dining Chair: 22.5"W x 22"D x 32.75"H
- Seat Height (No Cushion): 17
- Seat Height (With Cushion): 19
- Back Height (Seat to Top): 13.75
- Arm Height: 24.5
- Dining Table: 82.75"W x 41.25"D x 29.5"H (78lbs.)
- Under Table Height: 27.5