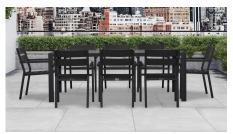

# Pacifica 9 Piece Dining Set - Black HL-PAC-BK-9DS-NC

#### **Description**

The Pacifica 9 Piece Dining Set by Harmonia Living will bring refinement and relaxation to your favorite outdoor space. Enjoy the simple elegance of its plush Sunbrella cushions, gentle angles and minimalist design, perfect for patios both large and small. Its sturdy aluminum frames and fade resistant cushions are made to endure in any outdoor setting, rain or shine. Surround this set with light, natural decor for a zen vibe, or pair it with dark, bold decor to make more of a statement.

#### **Includes**

- 1x Staple 8-Seater Rectangular Dining Table Black
- 8x Pacifica Dining Arm Chairs Black