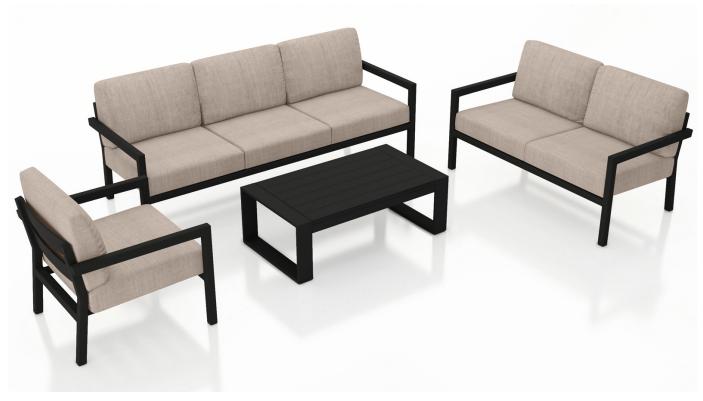

#### **Description**

The Pacifica 5 Piece Sofa Set by Harmonia Living will bring refinement and relaxation to your favorite outdoor space. Enjoy the simple elegance of its plush cushions, gentle angles and minimalist design, perfect for patios both large and small. Its sturdy aluminum frames and fade resistant cushions are made to endure in any outdoor setting, rain or shine. Surround this set with light, natural decor for a zen vibe, or pair it with dark, bold decor to make more of a statement. This set comes with 1 Sofa, 1 Loveseat, 1 Club Chair, 1 Portal Rectangular Coffee Table and 1 Portal Square End Table, perfect for your patio or outdoor lounge.

### **Includes**

- 1x Pacifica Sofa
- 1x Pacifica Loveseat
- 1x Pacifica Club Chair
- 1x Portal Coffee Table Slate
- 1x Portal End Table Slate