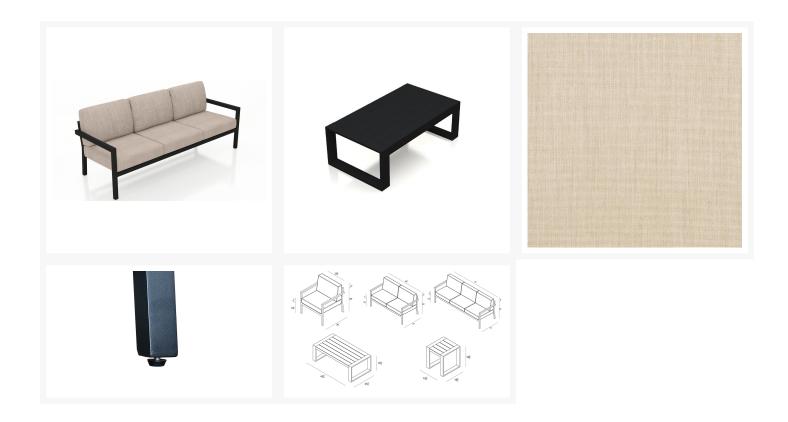

#### **Description**

The Pacifica 5 Piece Sofa Set by Harmonia Living will bring refinement and relaxation to your favorite outdoor space. Enjoy the simple elegance of its plush cushions, gentle angles and minimalist design, perfect for patios both large and small. Its sturdy aluminum frames and fade resistant cushions are made to endure in any outdoor setting, rain or shine. Surround this set with light, natural decor for a zen vibe, or pair it with dark, bold decor to make more of a statement. This set comes with 1 Sofa, 1 Loveseat, 1 Club Chair, 1 Portal Rectangular Coffee Table and 1 Portal Square End Table, perfect for your patio or outdoor lounge.

### **Includes**

- 1x Pacifica Sofa
- 1x Pacifica Loveseat
- 1x Pacifica Club Chair
- 1x Portal Coffee Table Slate
- 1x Portal End Table Slate

### **Dimensions**

- Sofa: 83"W x 30"D x 33.5"H (76lbs.)
- Seat Height (No Cushion): 12.75
- Seat Height (With Cushion): 19
- Back Height (Seat to Top): 14.5
- Arm Height: 24.5
- Loveseat: 56.25"W x 30"D x 33.5"H (53lbs.)
- Seat Height (No Cushion): 12.75
- Seat Height (With Cushion): 19
- Back Height (Seat to Top): 14.5
- Arm Height: 24.5

- Club Chair: 29.5"W x 30"D x 33.5"H (26lbs.)
- Seat Height (No Cushion): 12.75
- Seat Height (With Cushion): 19
- Back Height (Seat to Top): 14.5
- Arm Height: 24.5
- Coffee Table: 45.25"W x 25.5"D x 15.75"H (23lbs.)
- End Table: 19.5"W x 19.5"D x 19.75"H (14lbs.)

#### **Features**

- Features a modern industrial design.
- Thick gauge, powder-coated aluminum frames are lightweight, durable and corrosion resistant.
- Cushions are made in the USA with quick-drying Polyurethane foam and wrapped in Dacron, which wicks away moisture.
- Available in Sunbrella, Outdura and Revolution performance fabrics, which are distinctive, fade resistant and easy to clean.
- Cushion cover comes with a zipper for easy removal.
- The coffee table requires assembly, the seating pieces do not.
- Plastic leveling feet protect your patio, and can be adjusted for uneven surfaces.
- A self-welt (seam piping) can be added for a tailored look.