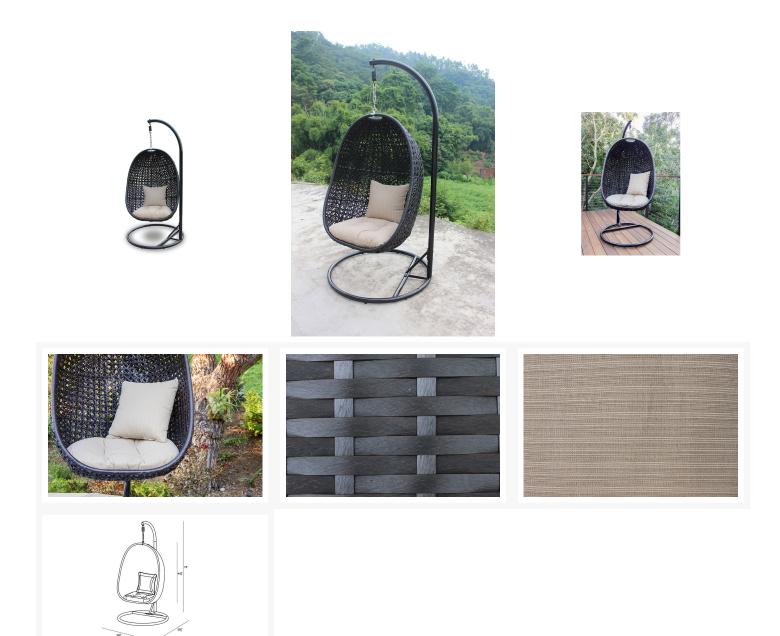

#### Description

Add the Nimbus 2 Piece Hanging Chair Set by Harmonia Living to your patio for a completely different seating experience. Sit back and relax on comfortable cushions while a gentle breeze sways you back and forth! This set will create the perfect space for reading a book, enjoying your favorite beverage or taking an afternoon nap. The wicker is made with durable High-Density Polyethylene (HDPE) and finished in a beautifully textured Coffee Bean color, which gives it a natural feel. Its sturdy aluminum frame, all-weather cushions and structurally reinforced seat are made to endure in any outdoor setting, rain or shine. This piece's unique hanging design and neutral color scheme make it ideal for any outdoor space, regardless of size limitations or design preferences. This set comes with 1 Basket Chair (Coffee Bean Finish) and 1 Stand (Black Finish).

## Includes

- 1x Nimbus Hanging Basket Coffee Bean
- 1x Stand Black

# Dimensions

• Hanging Basket: 39.5"W x 22.5"D x 44.75"H (25lbs.)

## Features

- Frame Finish: Black
- Seat/Back Finish: Coffee Bean
- Fabric Color: Stone
- Country Of Origin: Country of Origin: China
- Assembly Required:
- High-Density Polyethylene (HDPE) Wicker (Coffee Bean Finish) is all-weather, recyclable and resistant to fading or cracking.
- Thick gauge, powder-coated aluminum frame is lightweight, durable and corrosion resistant.
- Seat is structurally reinforced for lasting durability
- Cushions made with outdoor grade, stone colored fabric
- Perfect for outdoor areas, large and small.
- Designed for one-person use.
- Some assembly required.