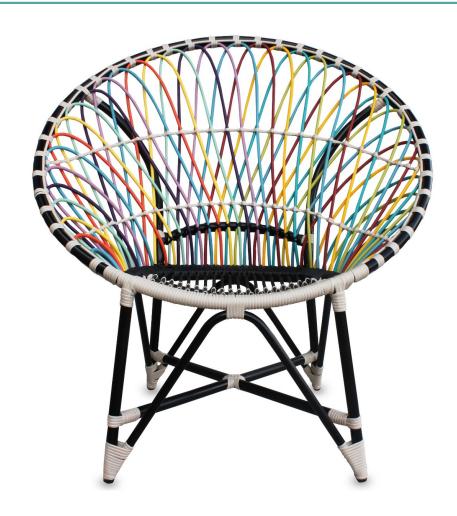

#### **Description**

The Mandala Collection is defined by its eye-catching appearance, tactile seating experience and radial design. This piece's cushionless comfort, hand-woven style and beautiful symmetry give it a unique visual appeal, while sturdy, all-weather construction ensures lasting performance across the seasons. The wicker is made with durable High-Density Polyethylene (HDPE) and finished with a tricolored rim (Trance Finish). Its sturdy aluminum frame is made to endure in any outdoor setting, rain or shine. Thoughtfully contoured and surprisingly supportive, this Harmonia Living Lounge Chair will bring an artful, airy feel to any outdoor space. Pair your chair with the Mandala Stool for an extra helping of bliss.

# **Features**

- Frame Finish: BlackSeat/Back Finish: Multi
- Country Of Origin: Country of Origin: Indonesia
- Assembly Required: No
- Seating designed to be comfortable, flexible and cushion-free.
- High-Density Polyethylene (HDPE) Wicker is all-weather, recyclable and resistant to fading or cracking.
- Thick gauge, powder-coated aluminum frames are lightweight, durable and corrosion resistant.
- No assembly required.