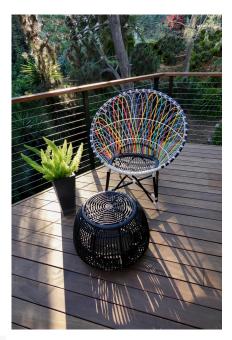

#### **Description**

The Mandala Collection is defined by its eye-catching appearance, tactile seating experience and radial design. This piece's cushionless comfort, hand-woven style and beautiful symmetry give it a unique visual appeal, while sturdy, all-weather construction ensures lasting performance across the seasons. The wicker is made with durable High-Density Polyethylene (HDPE) and finished with a tricolored rim (Trance Finish). Its sturdy aluminum frame is made to endure in any outdoor setting, rain or shine. Thoughtfully contoured and surprisingly supportive, this Harmonia Living Lounge Chair will bring an artful, airy feel to any outdoor space. Pair your chair with the Mandala Stool for an extra helping of bliss.